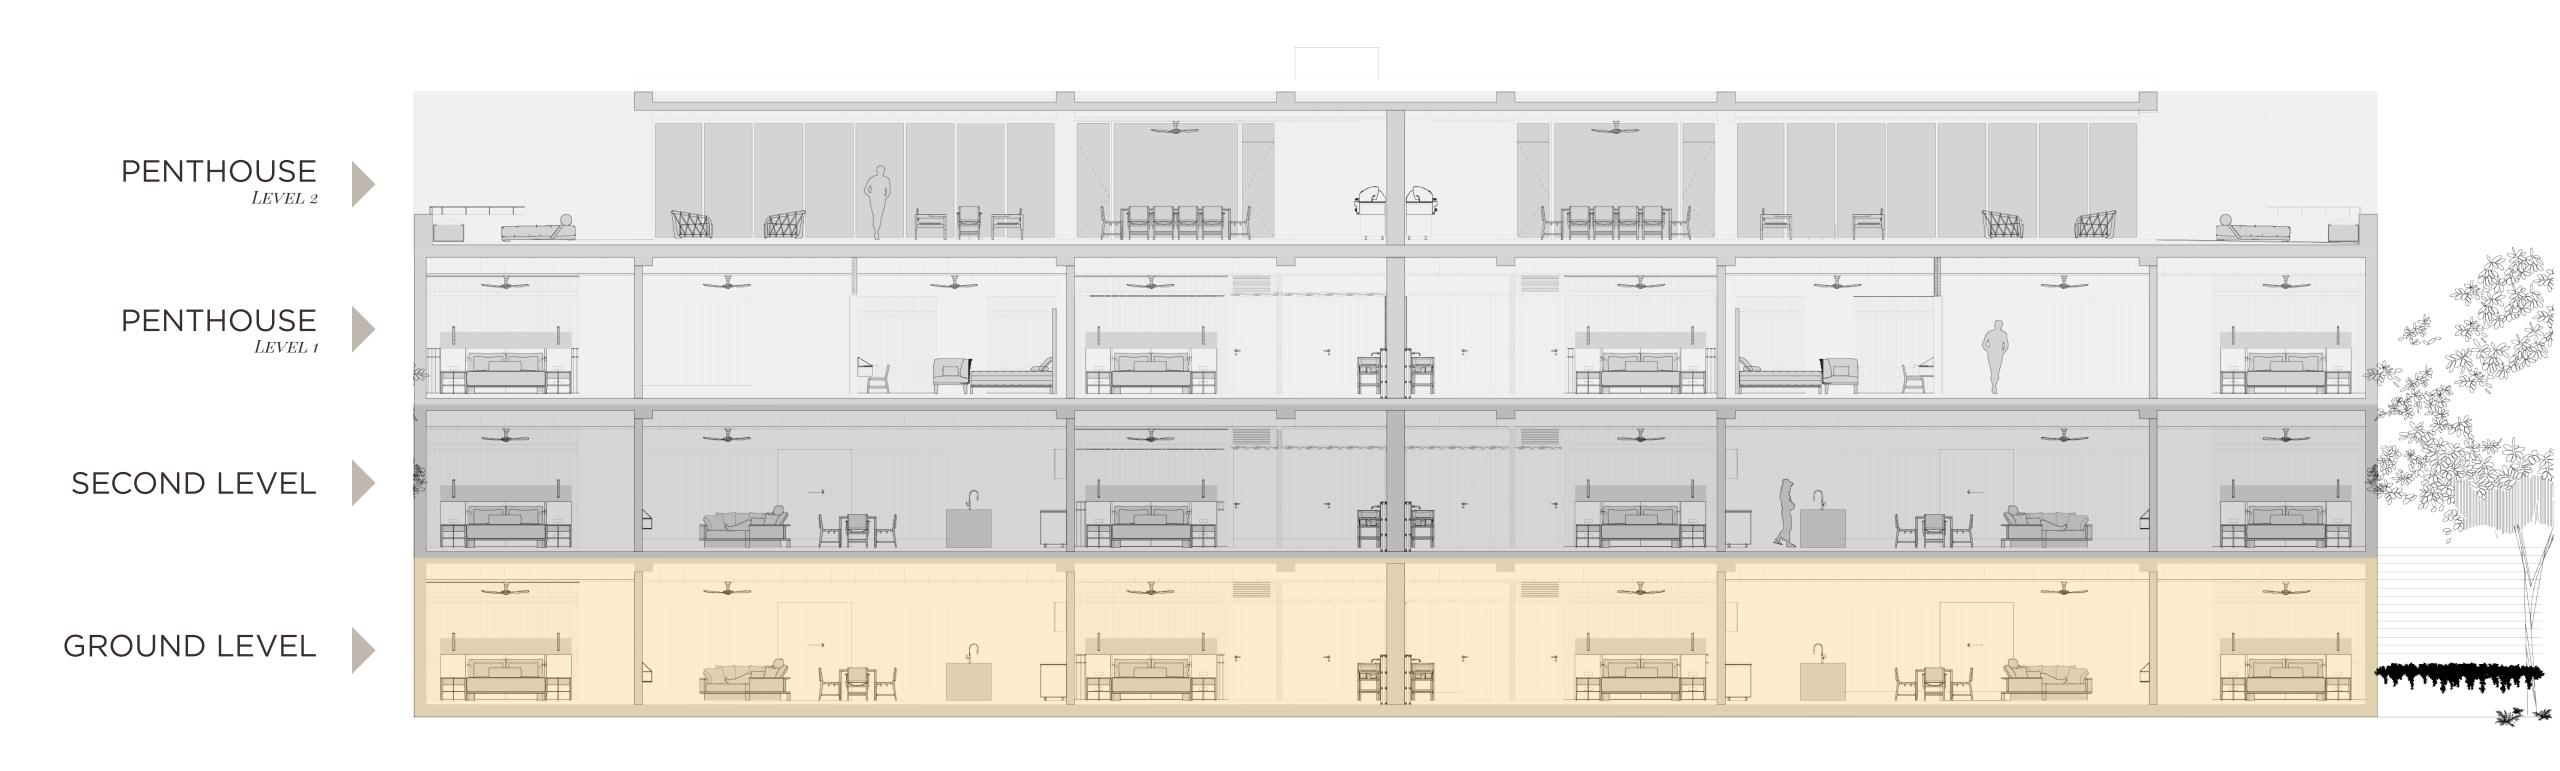

SIARI PRIVATE RESIDENCES FRONT VIEW

GROUND LEVEL SIARI PRIVATE RESIDENCES

#### **FEATURES**

- 4 bedrooms
- 4 full baths
- Main Primary bathroom with tub
- 1 partial bath
- Main primary bedroom with covered terrace
- Lock-off bedroom with spa
- Bedrooms 2 & 3 with balconies
- Bunk option in back bedrooms
- Main living area with large terrace and pool

#### **SPACES**

| Total Living Space: | 5,737 sqft   532.90 sqm                     |
|---------------------|---------------------------------------------|
| Interior Space:     | 4,100 sqft   380.90 sqm                     |
| Exterior Space      | 1,637 sqft   152 sqm (TERRACES & BALCONIES) |
| Pool:               | 30' x 8' (9.25m x 2.4m)                     |
| Spa:                | 6' x 9' (1.8m x 2.7m)                       |

# **FEATURES**

- 4 bedrooms
- 4 full baths
- Main Primary bathroom with tub
- 1 partial bath
- Main primary bedroom with covered terrace
- Bedrooms 2 & 3 with balconies
- Main living area with large terrace and spa
- Bunk option in back bedrooms
- Lock-off bedroom

#### **SPACES**

| Total Living Space: | 5,739 sqft   499.72 sqm                     |
|---------------------|---------------------------------------------|
| Interior Space:     | 4,100 sqft   380.90 sqm                     |
| Exterior Space      | 1,279 sqft   118 sqm (TERRACES & BALCONIES) |
| Spa:                | 6' x 9' (1.8m x 2.7m)                       |

# **FEATURES**

- 2-story
- 5 bedrooms
- 6 full baths
- Primary bathroom
- Primary bedroom with terrace
- Secondary bedroom with terrace
- 2 additional bedrooms with ensuite's and balconies

# **SPACES**

| Total Living Space: | 5,739 sqft   499.72 sqm                        |
|---------------------|------------------------------------------------|
| Interior Space:     | 4,100 sqft   380.90 sqm                        |
| Exterior Space      | 1,279 sqft   118.82 sqm (Terraces & Balconies) |