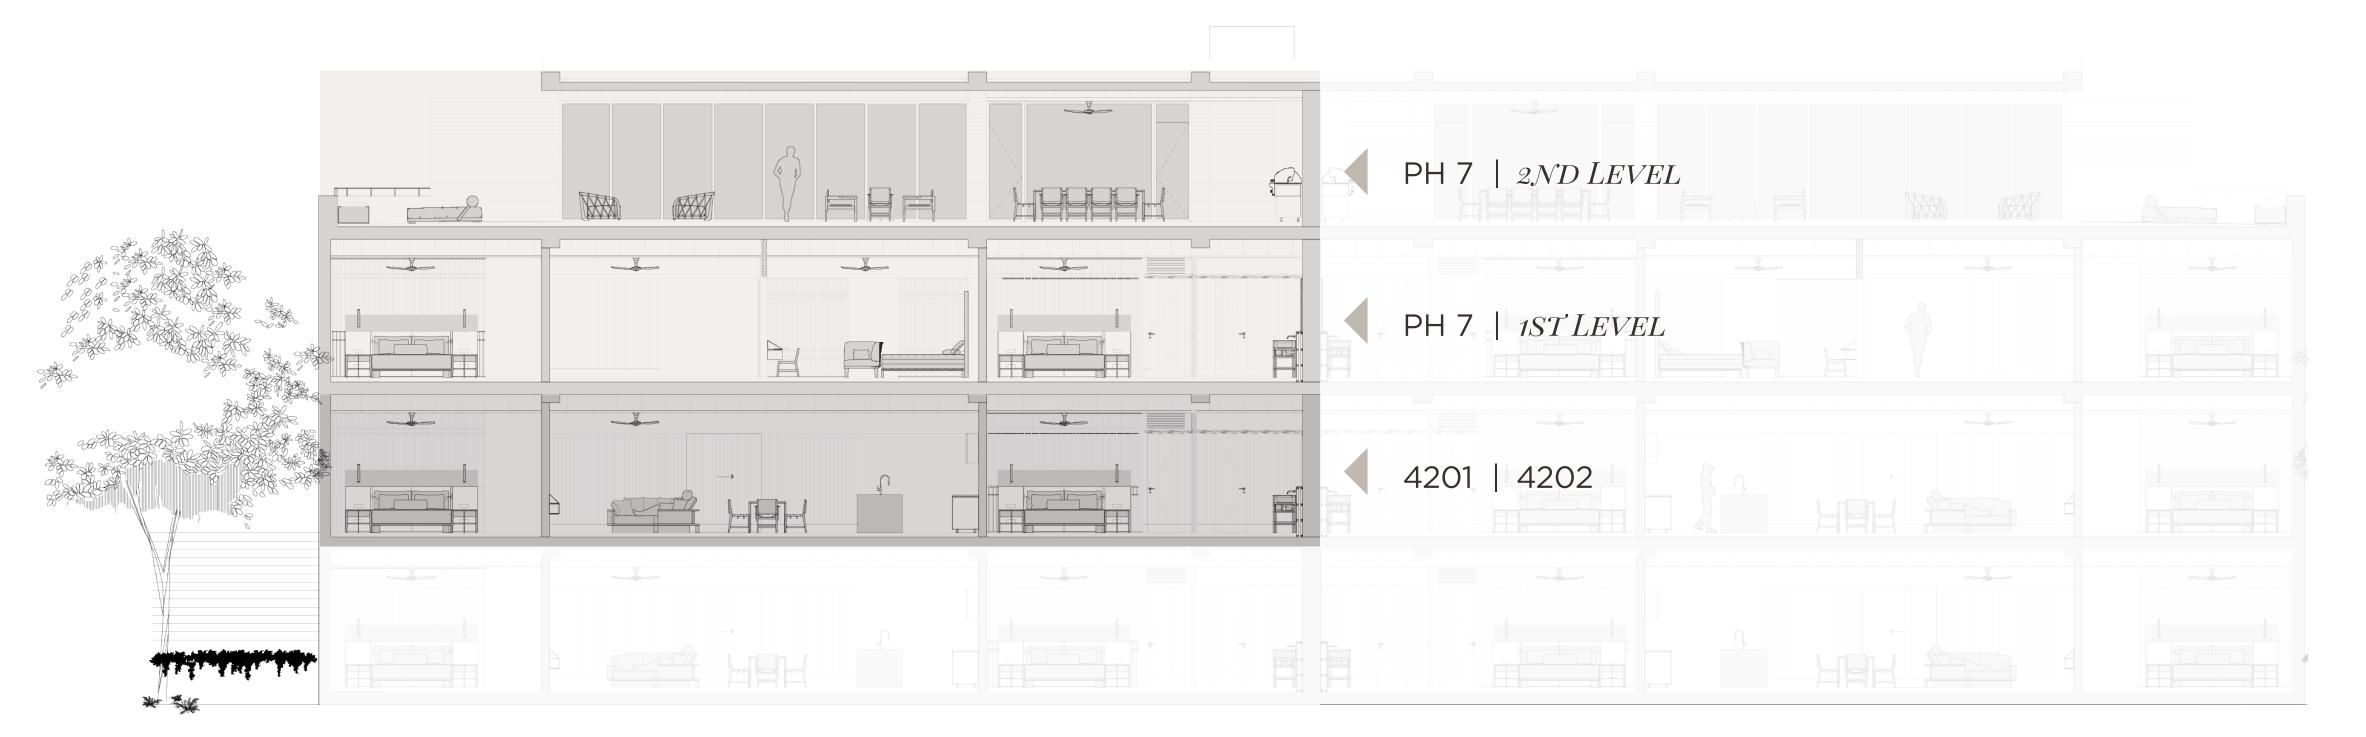

# **FEATURES**

- 2-story
- 5 bedrooms
- 6 full baths
- Primary bathroom
- Primary bedroom with terrace
- Secondary bedroom with terrace
- 2 additional bedrooms with ensuite's and balconies

# **SPACES**

| Total Living Space: | 5,739 sqft   499.72 sqm                        |
|---------------------|------------------------------------------------|
| Interior Space:     | 4,100 sqft   380.90 sqm                        |
| Exterior Space      | 1,279 sqft   118.82 sqm (Terraces & Balconies) |