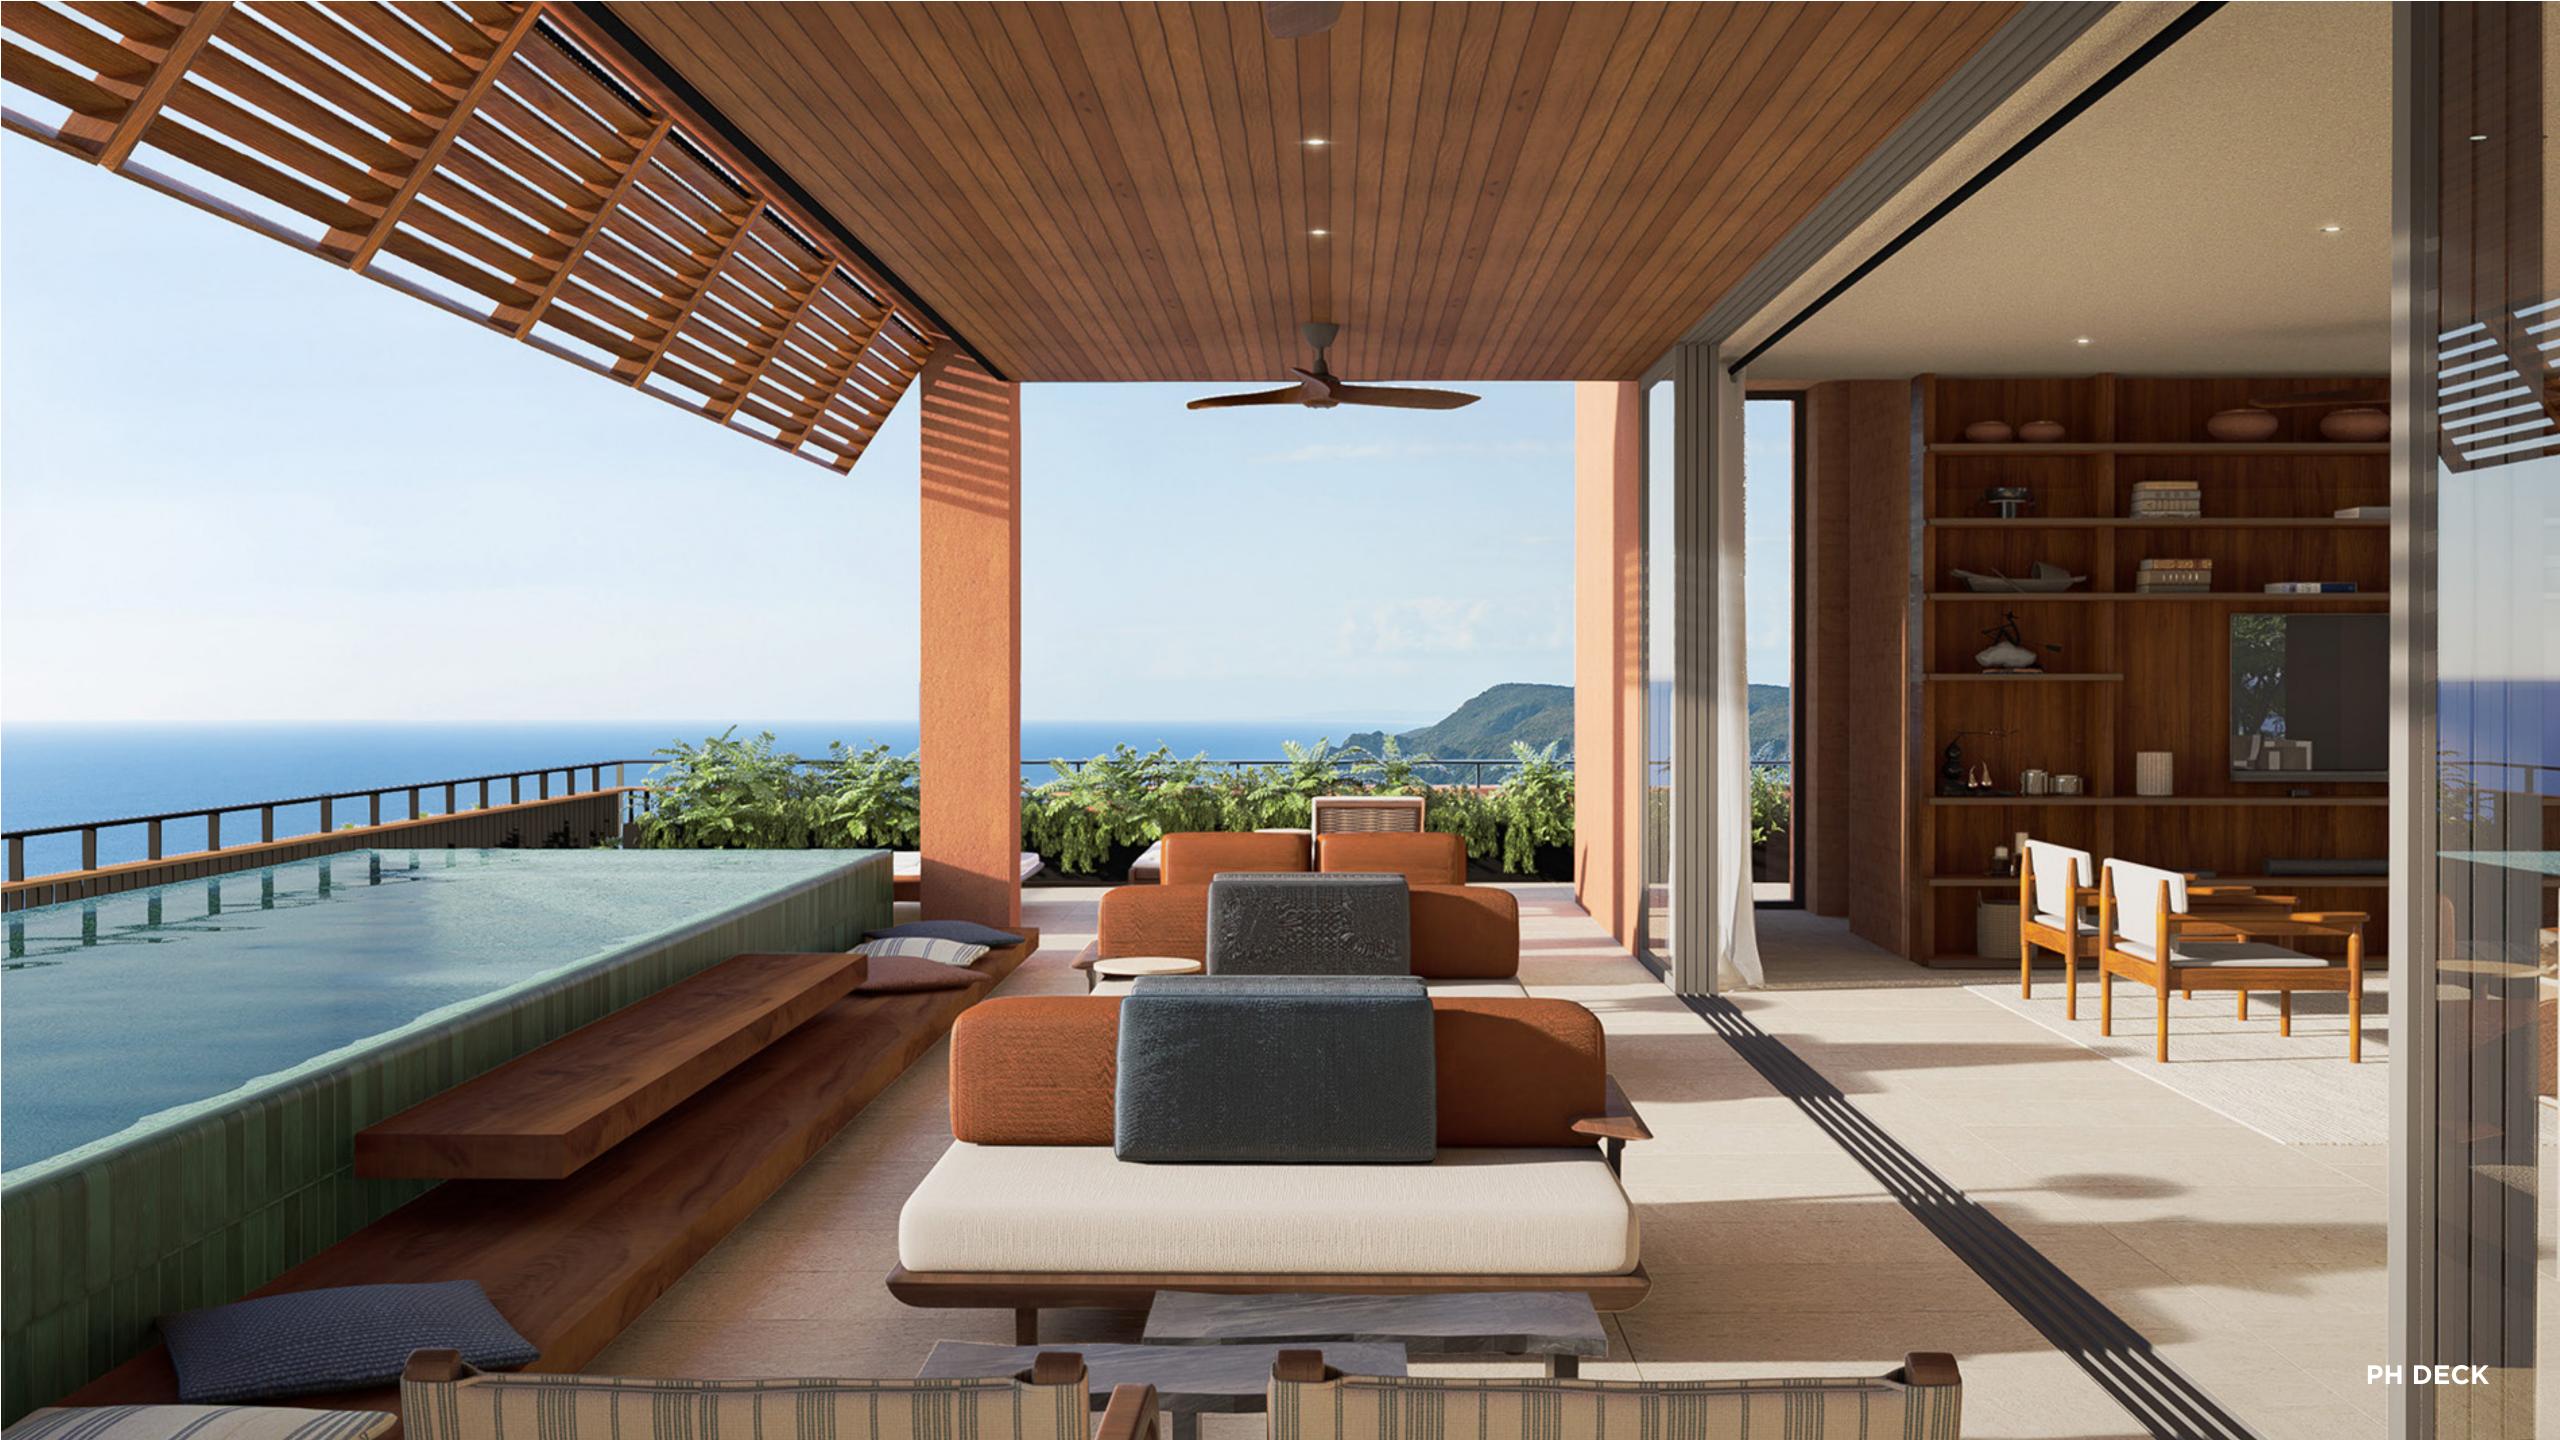

# **FEATURES**

- 2-story
- 5 bedrooms
- 6 full baths
- Primary bathroom
- Primary bedroom with terrace
- Secondary bedroom with terrace
- 2 additional bedrooms with ensuite's and balconies

# **SPACES**

| Total Living Space: | 5,739 sqft   499.72 sqm                        |
|---------------------|------------------------------------------------|
| Interior Space:     | 4,100 sqft   380.90 sqm                        |
| Exterior Space      | 1,279 sqft   118.82 sqm (Terraces & Balconies) |