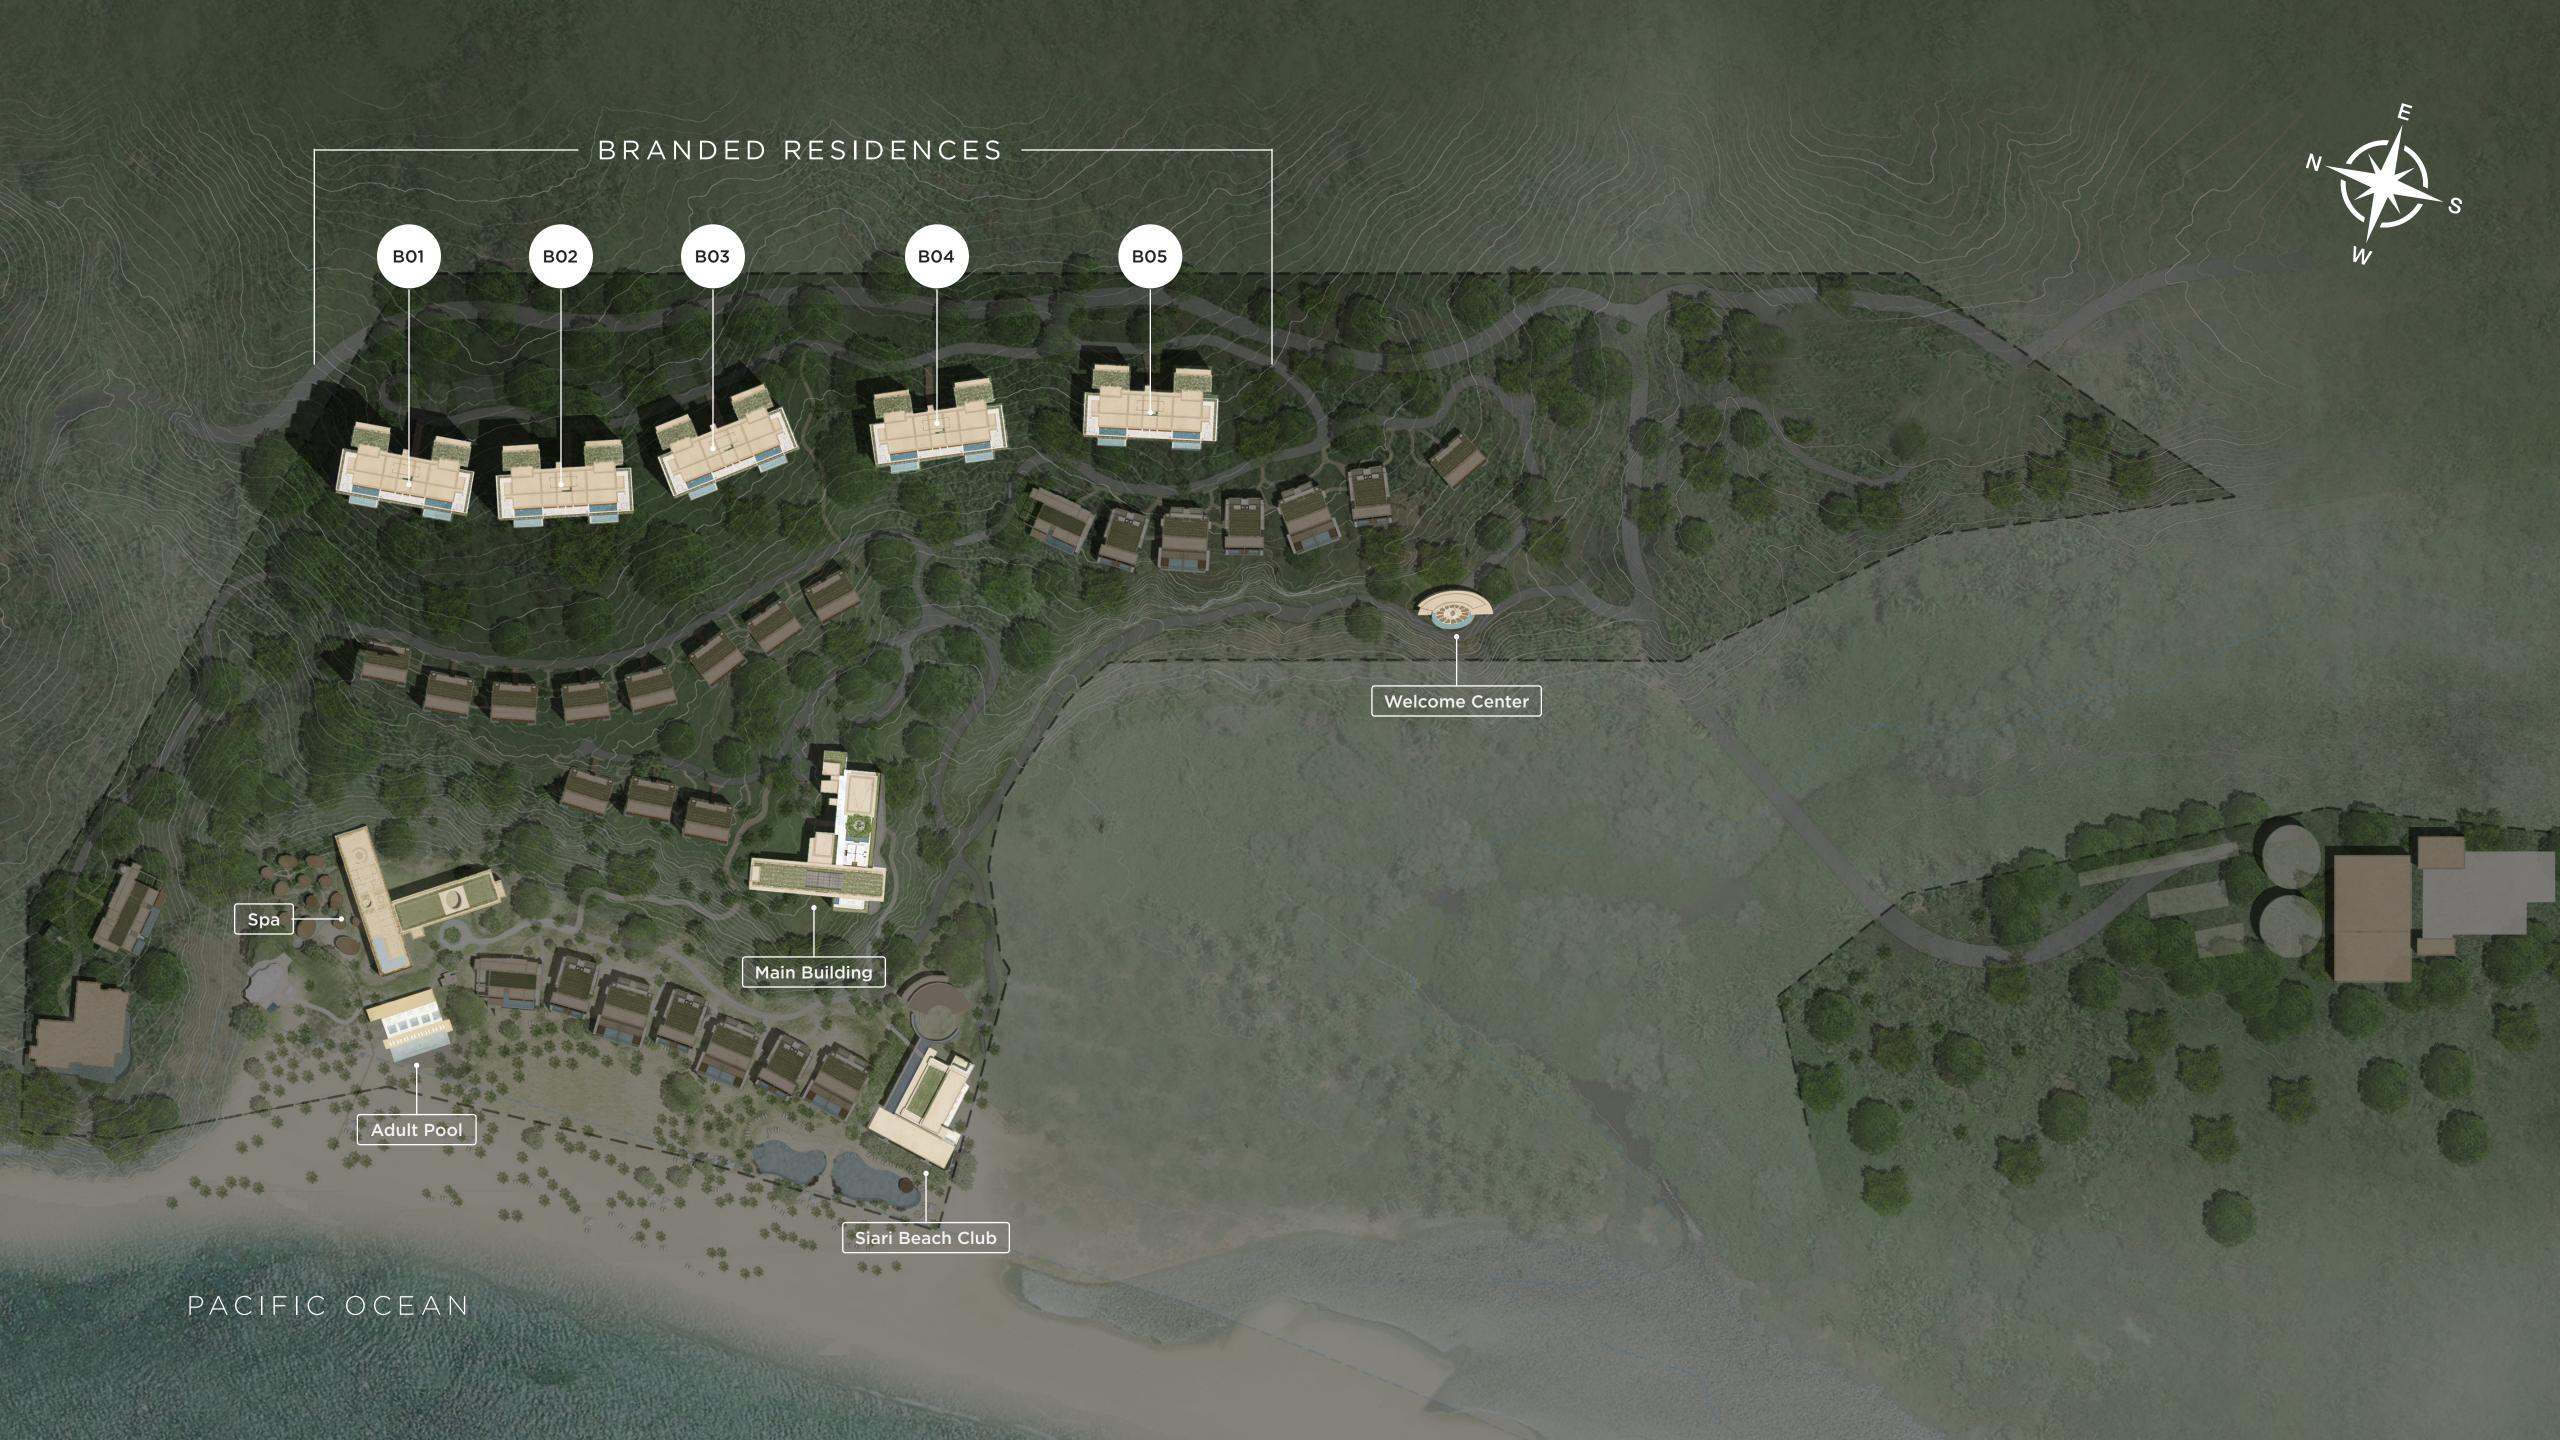

# A LIMITED SELECTION OF FOUR AND FIVE BEDROOM RESIDENCES

A limited selection of four and five-bedroom Ritz-Carlton Reserve Residences within a stunning landscape of mountains, jungle and cliffs, overlooking black lava rock and golden beaches in Mexico's Riviera Nayarit.









SIARI PRIVATE RESIDENCES FRONT VIEW



GROUND LEVEL SIARI PRIVATE RESIDENCES

#### **FEATURES**

- 4 bedrooms
- 4 full baths
- Main Primary bathroom with tub
- 1 partial bath
- Main primary bedroom with covered terrace
- Lock-off bedroom with spa
- Bedrooms 2 & 3 with balconies
- Bunk option in back bedrooms
- Main living area with large terrace and pool

#### **SPACES**

| Total Living Space: | 5,737 sqft   532.90 sqm                     |
|---------------------|---------------------------------------------|
| Interior Space:     | 4,100 sqft   380.90 sqm                     |
| Exterior Space      | 1,637 sqft   152 sqm (TERRACES & BALCONIES) |
| Pool:               | 30' x 8' (9.25m x 2.4m)                     |
| Spa:                | 6' x 9' (1.8m x 2.7m)                       |