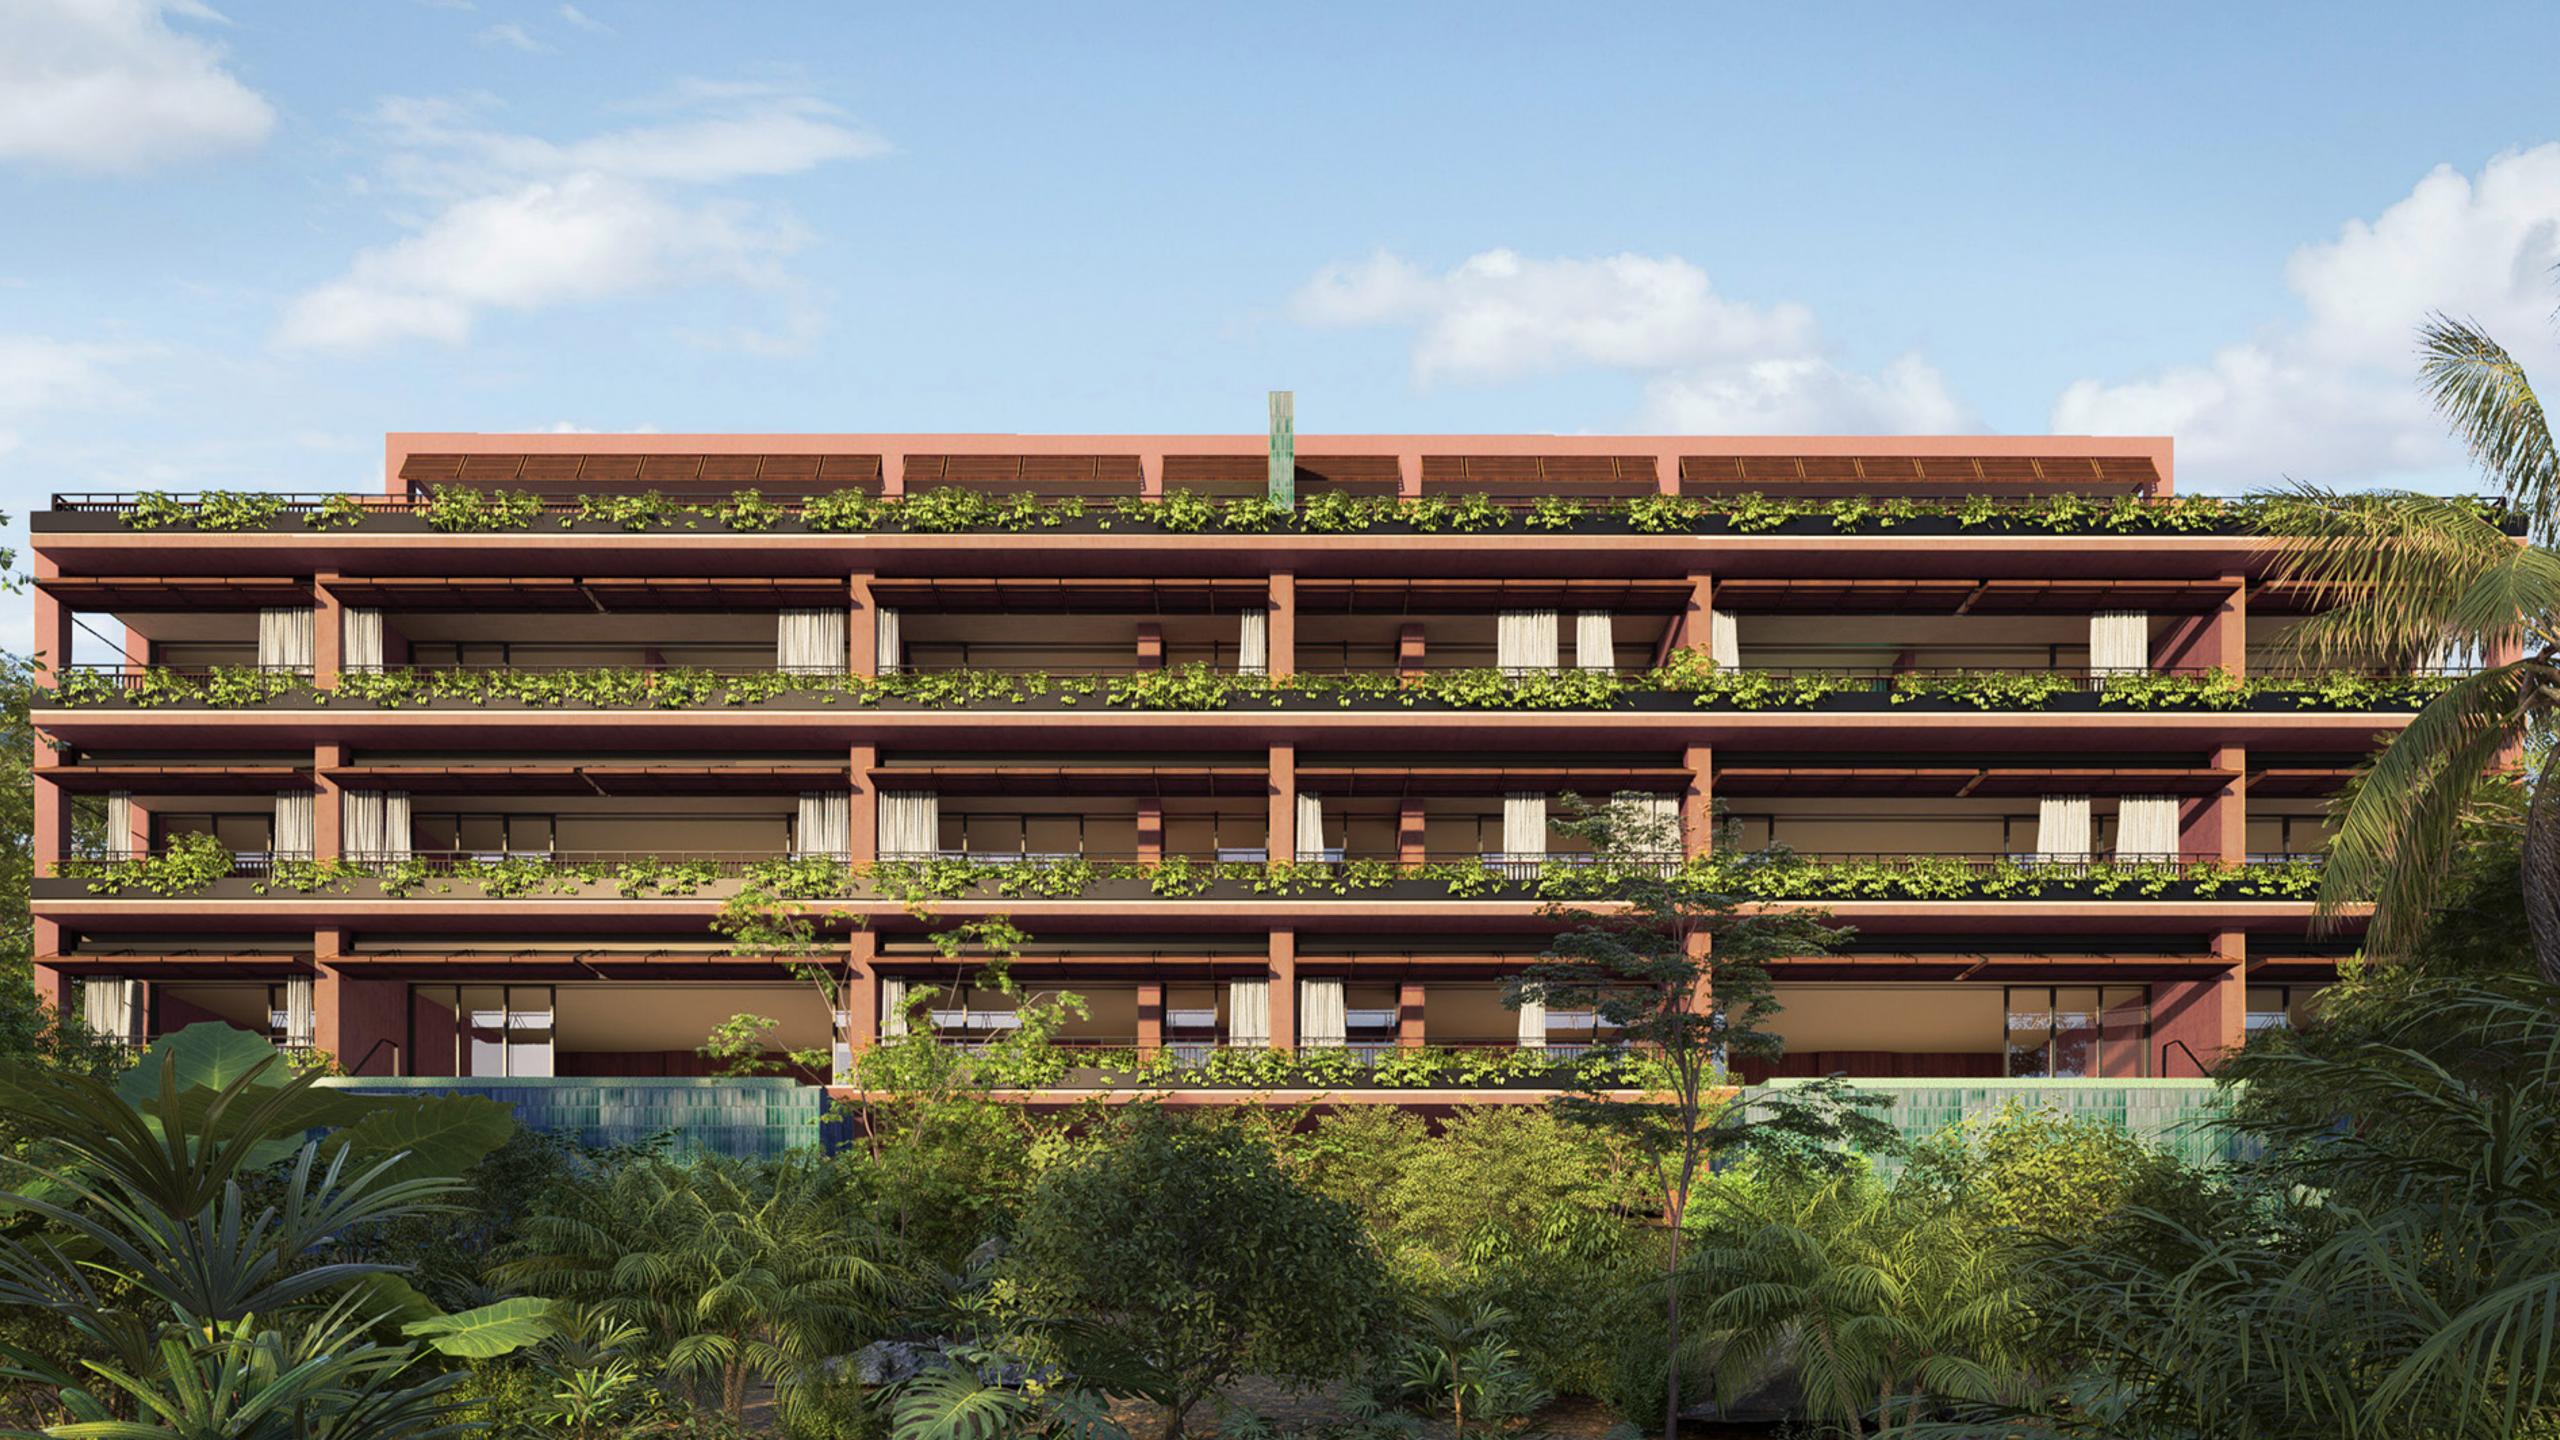

# A LIMITED SELECTION OF FOUR AND FIVE BEDROOM RESIDENCES

A limited selection of four and five-bedroom Ritz-Carlton Reserve Residences within a stunning landscape of mountains, jungle and cliffs, overlooking black lava rock and golden beaches in Mexico's Riviera Nayarit.









SIARI PRIVATE RESIDENCES FRONT VIEW



GROUND LEVEL SIARI PRIVATE RESIDENCES

#### **FEATURES**

- 4 bedrooms
- 4 full baths
- Main Primary bathroom with tub
- 1 partial bath
- Main primary bedroom with covered terrace
- Lock-off bedroom with spa
- Bedrooms 2 & 3 with balconies
- Bunk option in back bedrooms
- Main living area with large terrace and pool

#### **SPACES**

| Total Living Space: | 5,737 sqft   532.90 sqm                     |
|---------------------|---------------------------------------------|
| Interior Space:     | 4,100 sqft   380.90 sqm                     |
| Exterior Space      | 1,637 sqft   152 sqm (TERRACES & BALCONIES) |
| Pool:               | 30' x 8' (9.25m x 2.4m)                     |
| Spa:                | 6' x 9' (1.8m x 2.7m)                       |