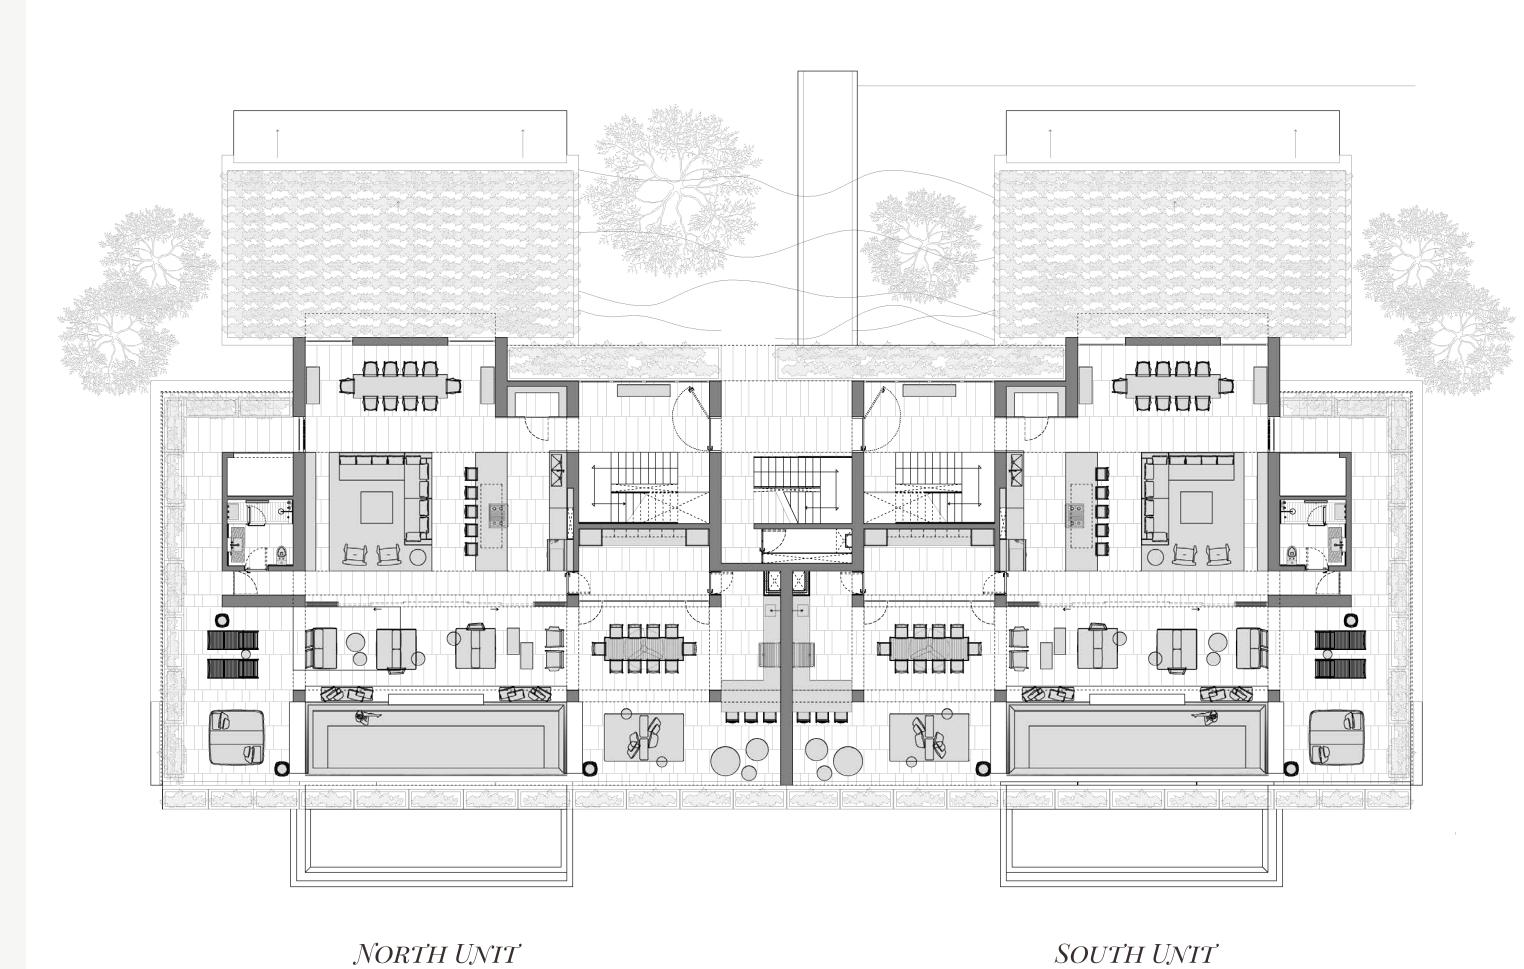

#### **FEATURES**

- 4 bedrooms
- 4 full baths
- Main Primary bathroom with tub
- 1 partial bath
- Main primary bedroom with covered terrace
- Lock-off bedroom with spa
- Bedrooms 2 & 3 with balconies
- Bunk option in back bedrooms
- Main living area with large terrace and pool

#### **SPACES**

| Total Living Space: | 5,737 sqft   532.90 sqm                     |
|---------------------|---------------------------------------------|
| Interior Space:     | 4,100 sqft   380.90 sqm                     |
| Exterior Space      | 1,637 sqft   152 sqm (TERRACES & BALCONIES) |
| Pool:               | 30' x 8' (9.25m x 2.4m)                     |
| Spa:                | 6' x 9' (1.8m x 2.7m)                       |

# **FEATURES**

- 4 bedrooms
- 4 full baths
- Main Primary bathroom with tub
- 1 partial bath
- Main primary bedroom with covered terrace
- Bedrooms 2 & 3 with balconies
- Main living area with large terrace and spa
- Bunk option in back bedrooms
- Lock-off bedroom

#### **SPACES**

| Total Living Space: | 5,739 sqft   499.72 sqm                     |
|---------------------|---------------------------------------------|
| Interior Space:     | 4,100 sqft   380.90 sqm                     |
| Exterior Space      | 1,279 sqft   118 sqm (TERRACES & BALCONIES) |
| Spa:                | 6' x 9' (1.8m x 2.7m)                       |

SOUTH UNIT