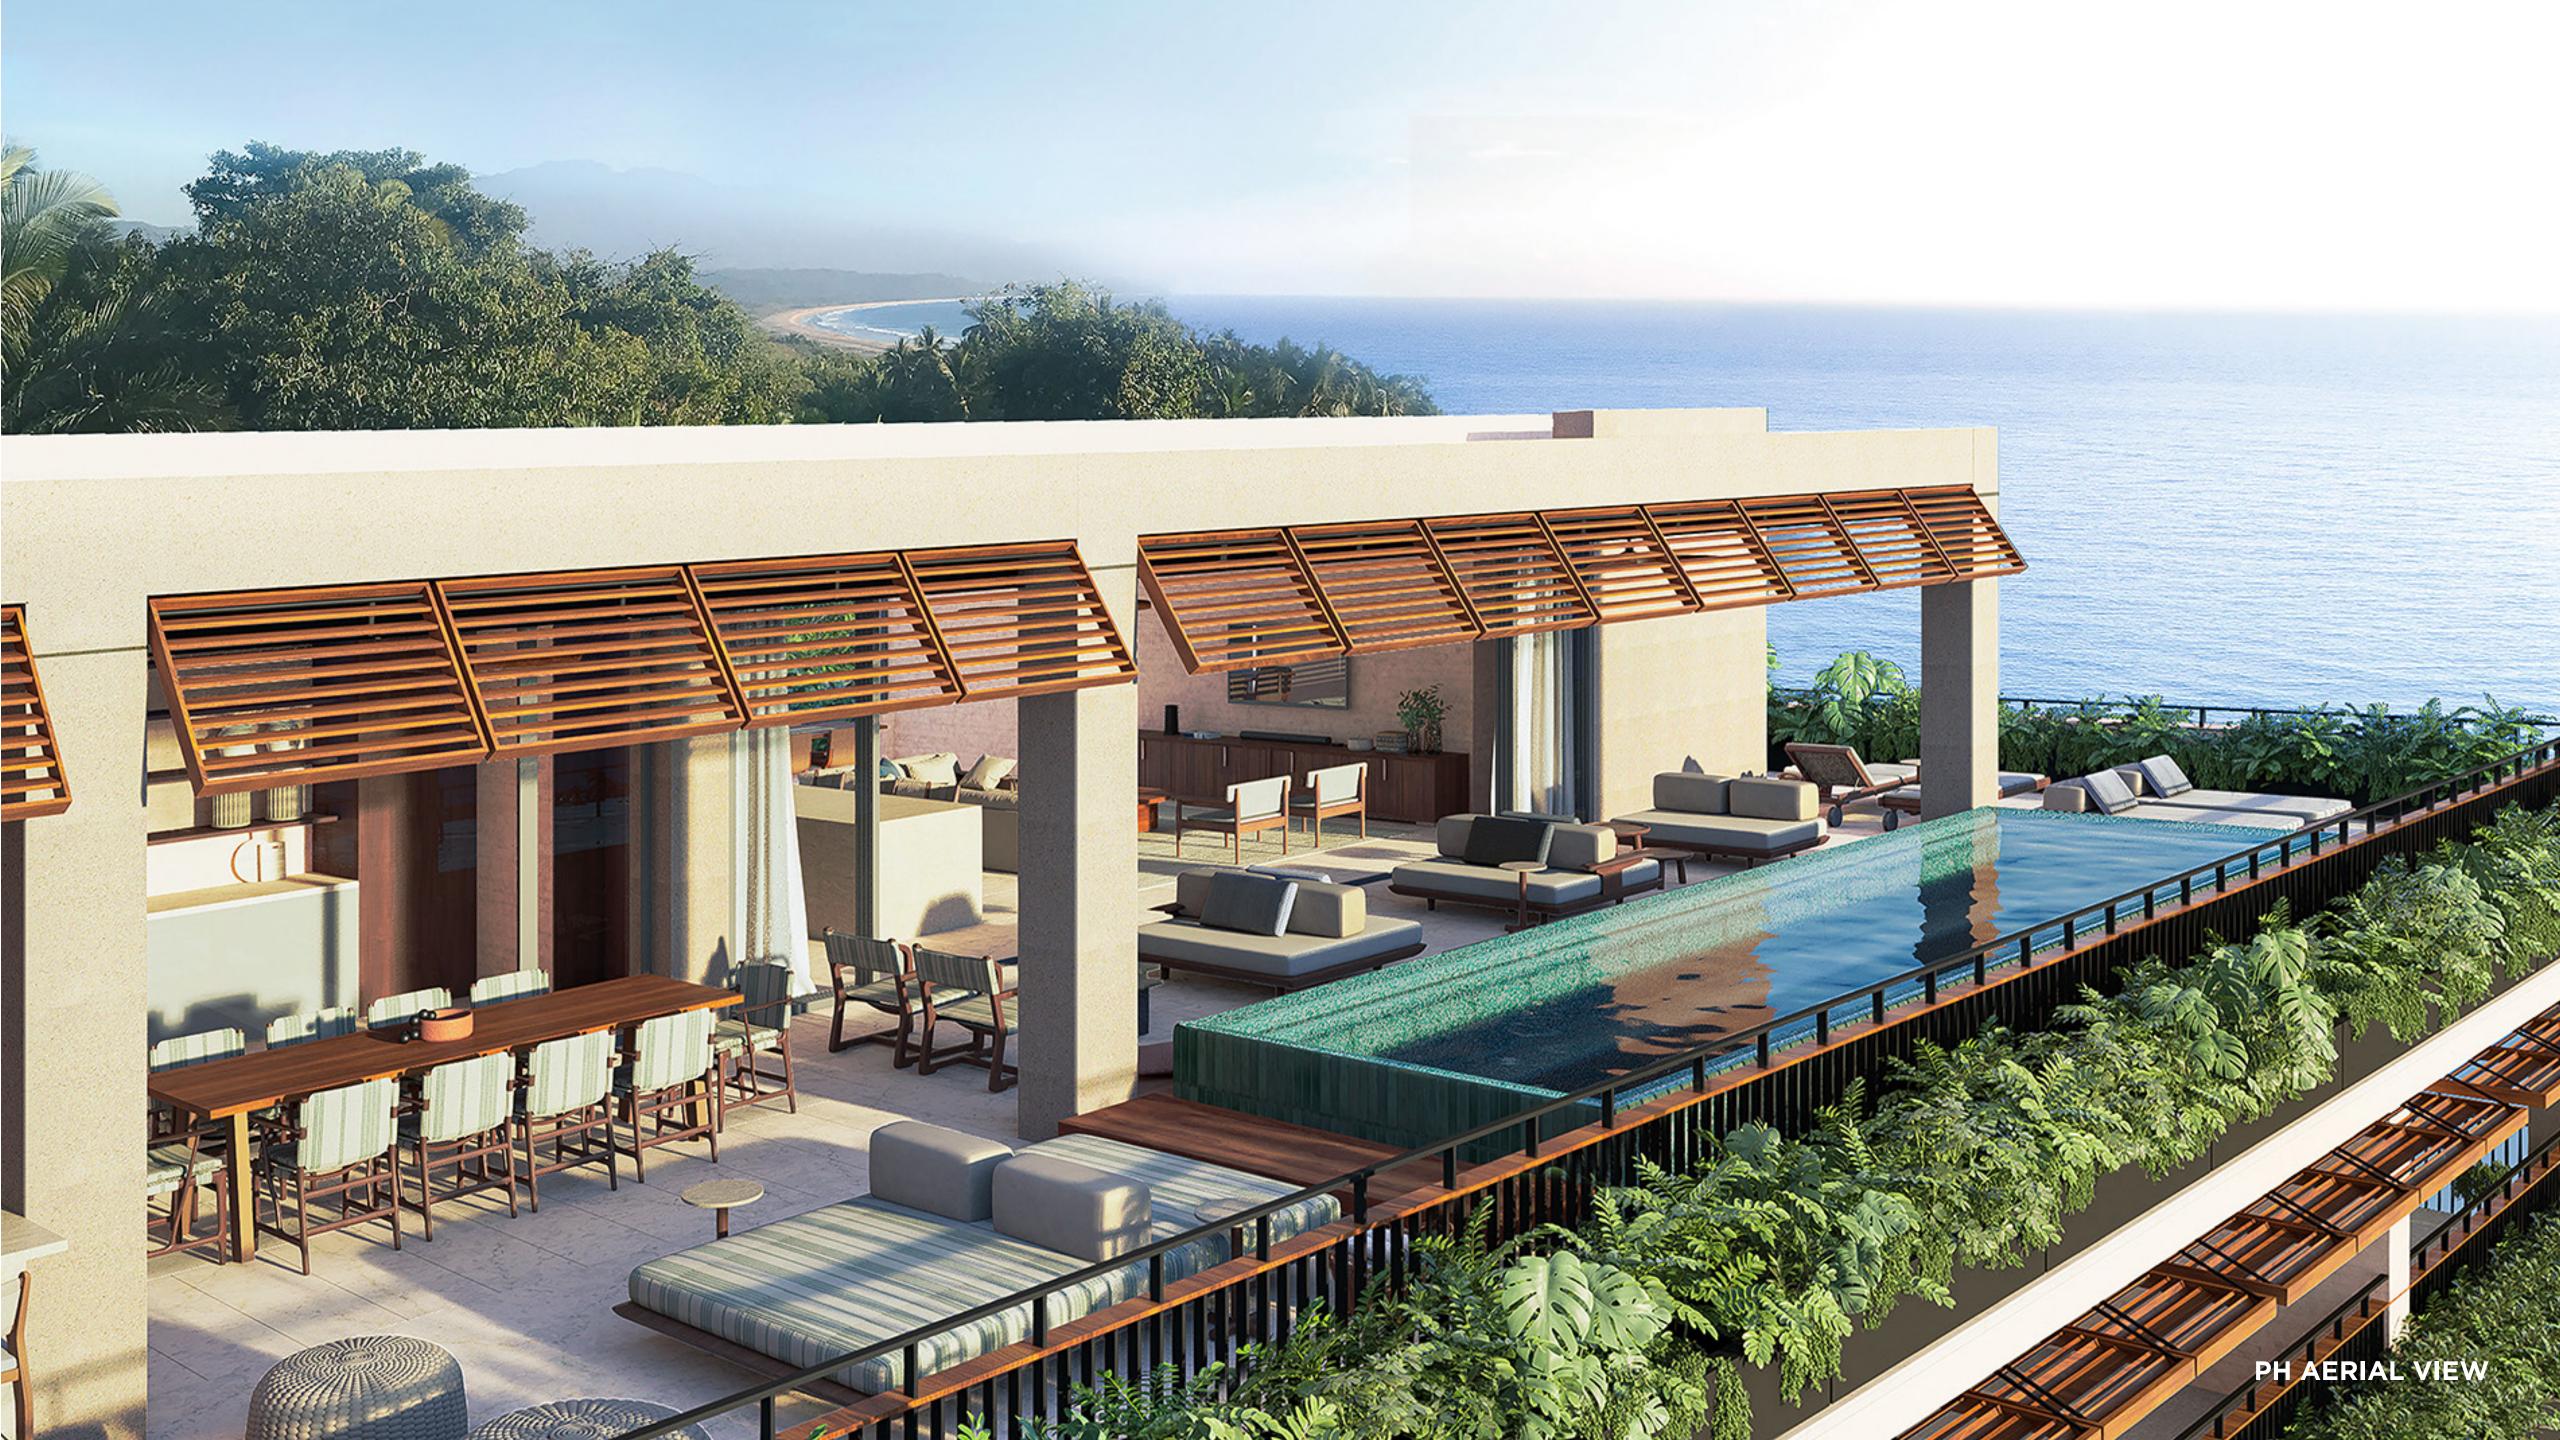

# **TOTAL RESIDENTIAL LIVING SPACE**

| Total Living Space: | 9,518 sqft   884.24 sqm                       |
|---------------------|-----------------------------------------------|
| Interior Space:     | 5,926 sqft   550.54 sqm                       |
| Exterior Space      | 3,592 sqft   33.70 sqm (Terraces & Balconies) |