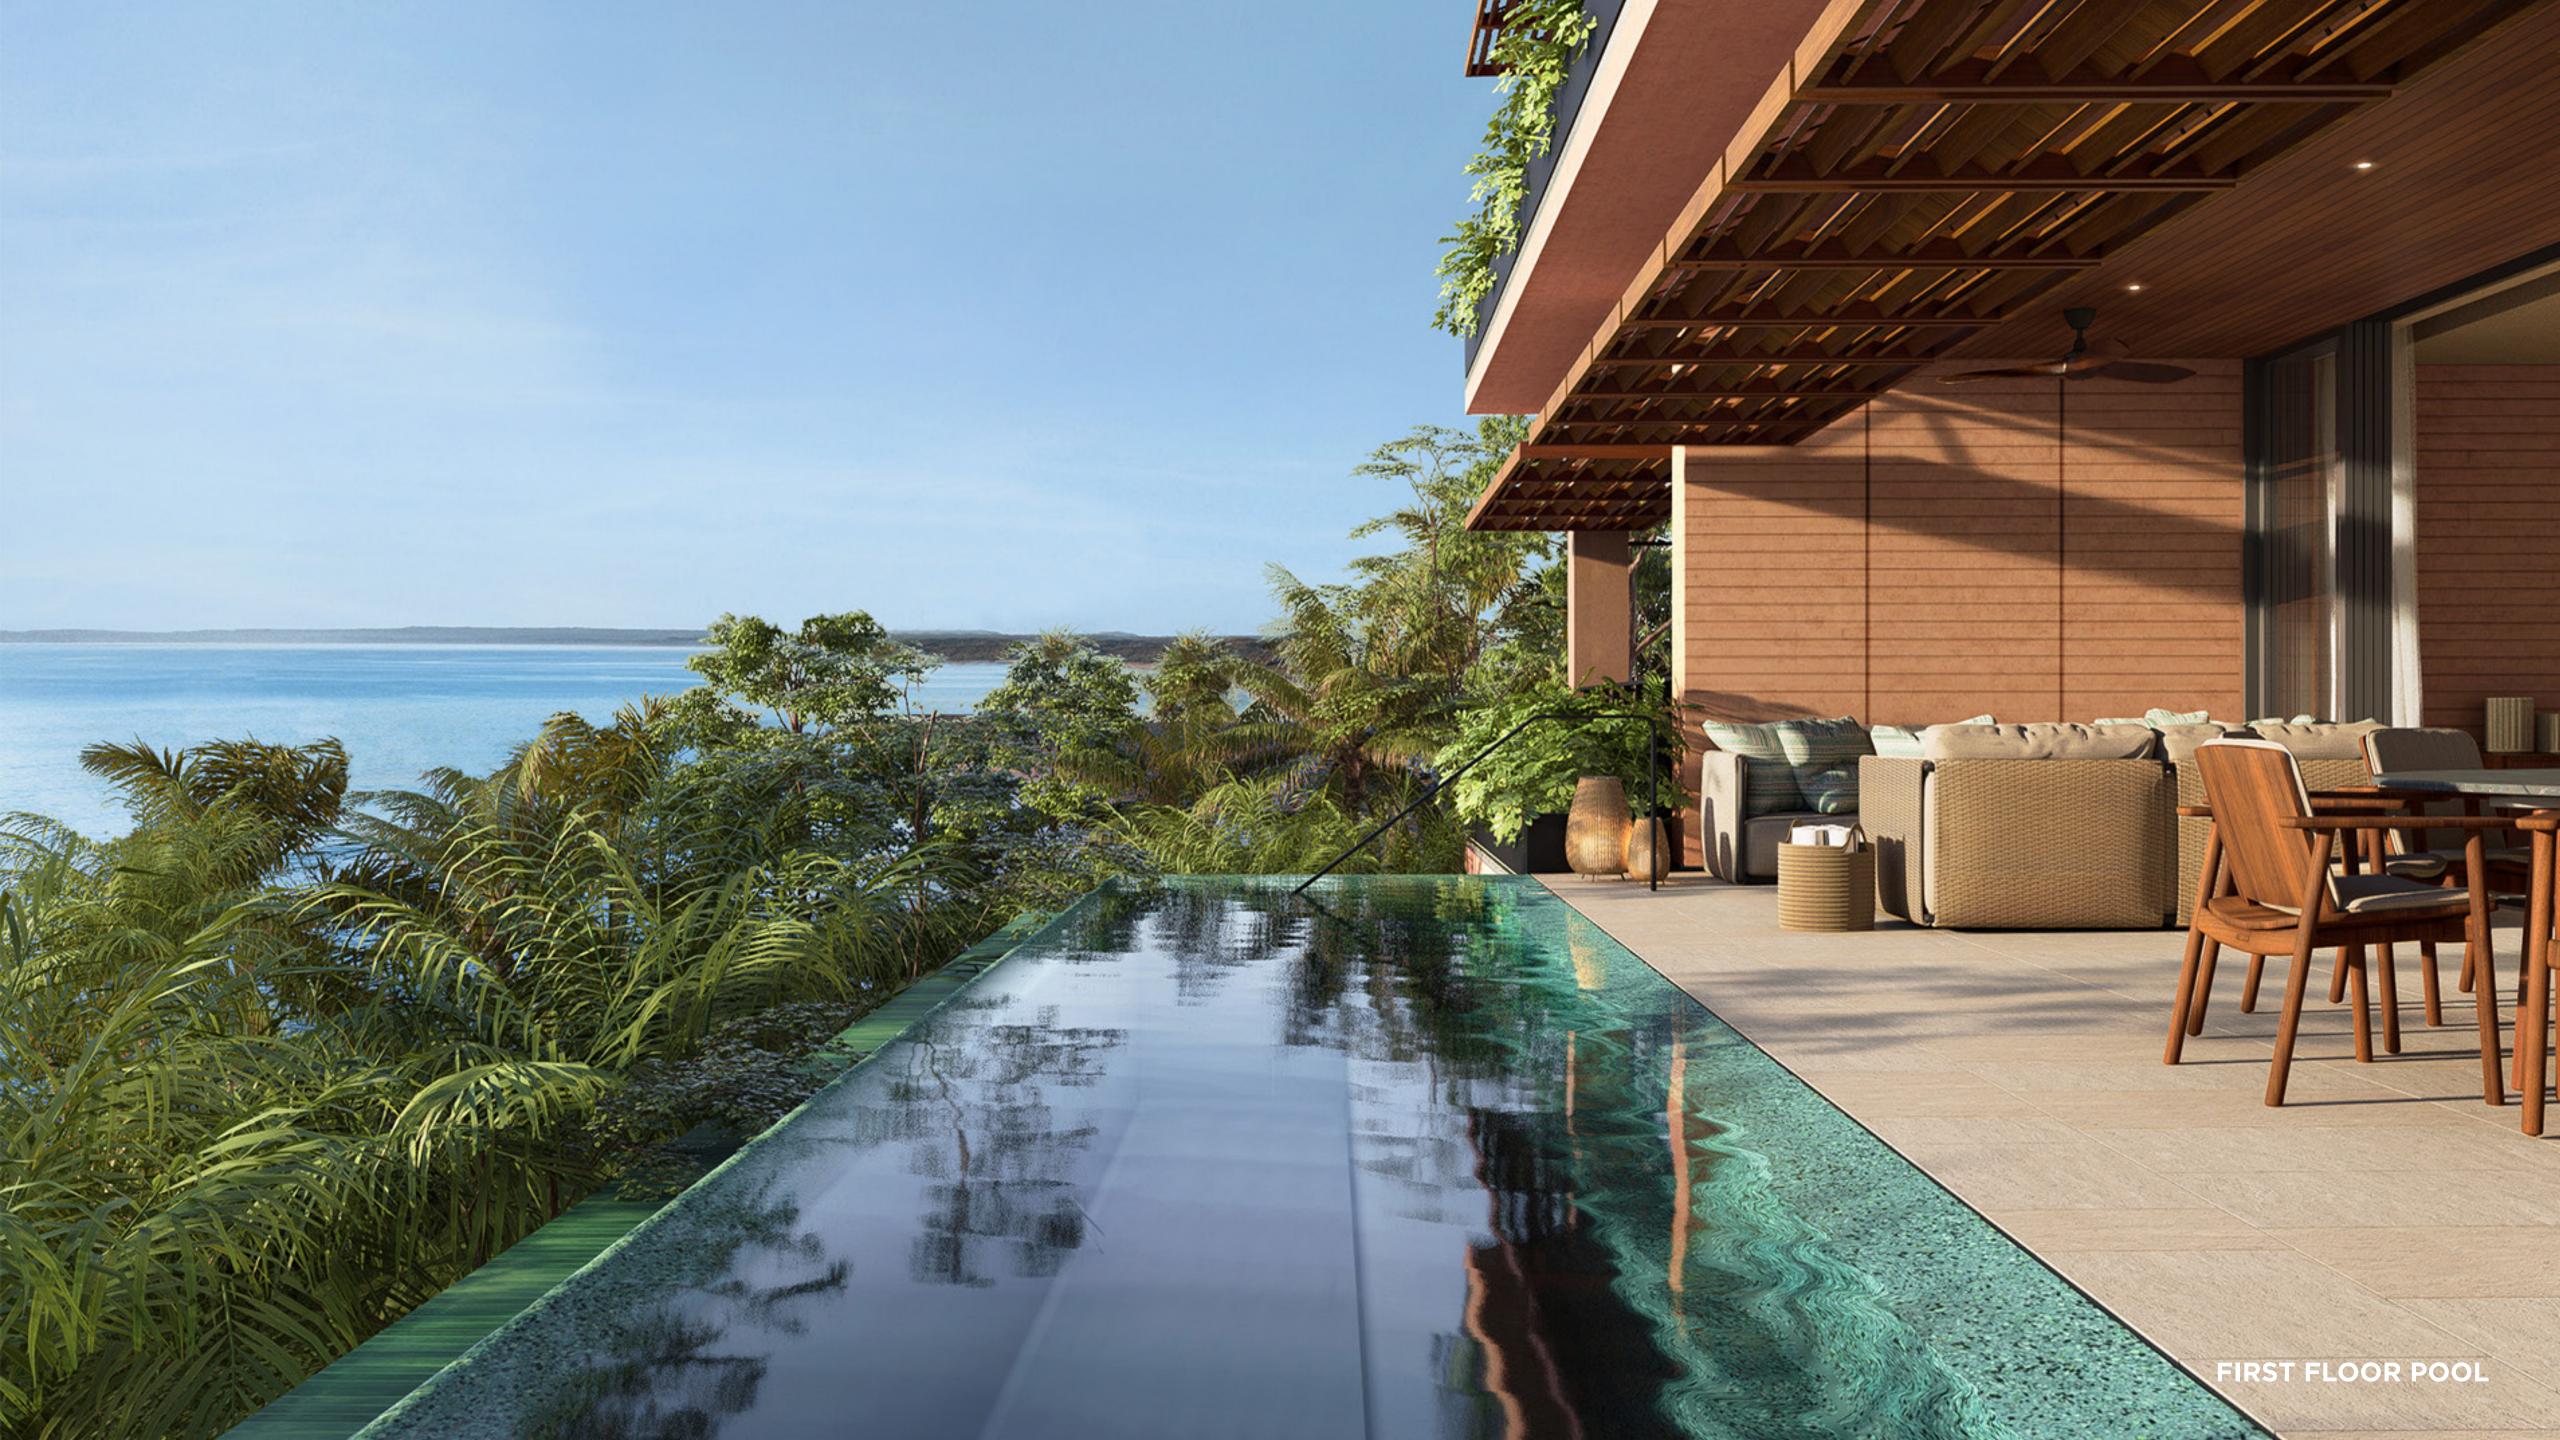

#### **SPACES**

| Total Living Space: | 5,737 sqft   532.90 sqm                     |
|---------------------|---------------------------------------------|
| Interior Space:     | 4,100 sqft   380.90 sqm                     |
| Exterior Space      | 1,637 sqft   152 sqm (TERRACES & BALCONIES) |
| Pool:               | 30' x 8' (9.25m x 2.4m)                     |
| Spa:                | 6' x 9' (1.8m x 2.7m)                       |