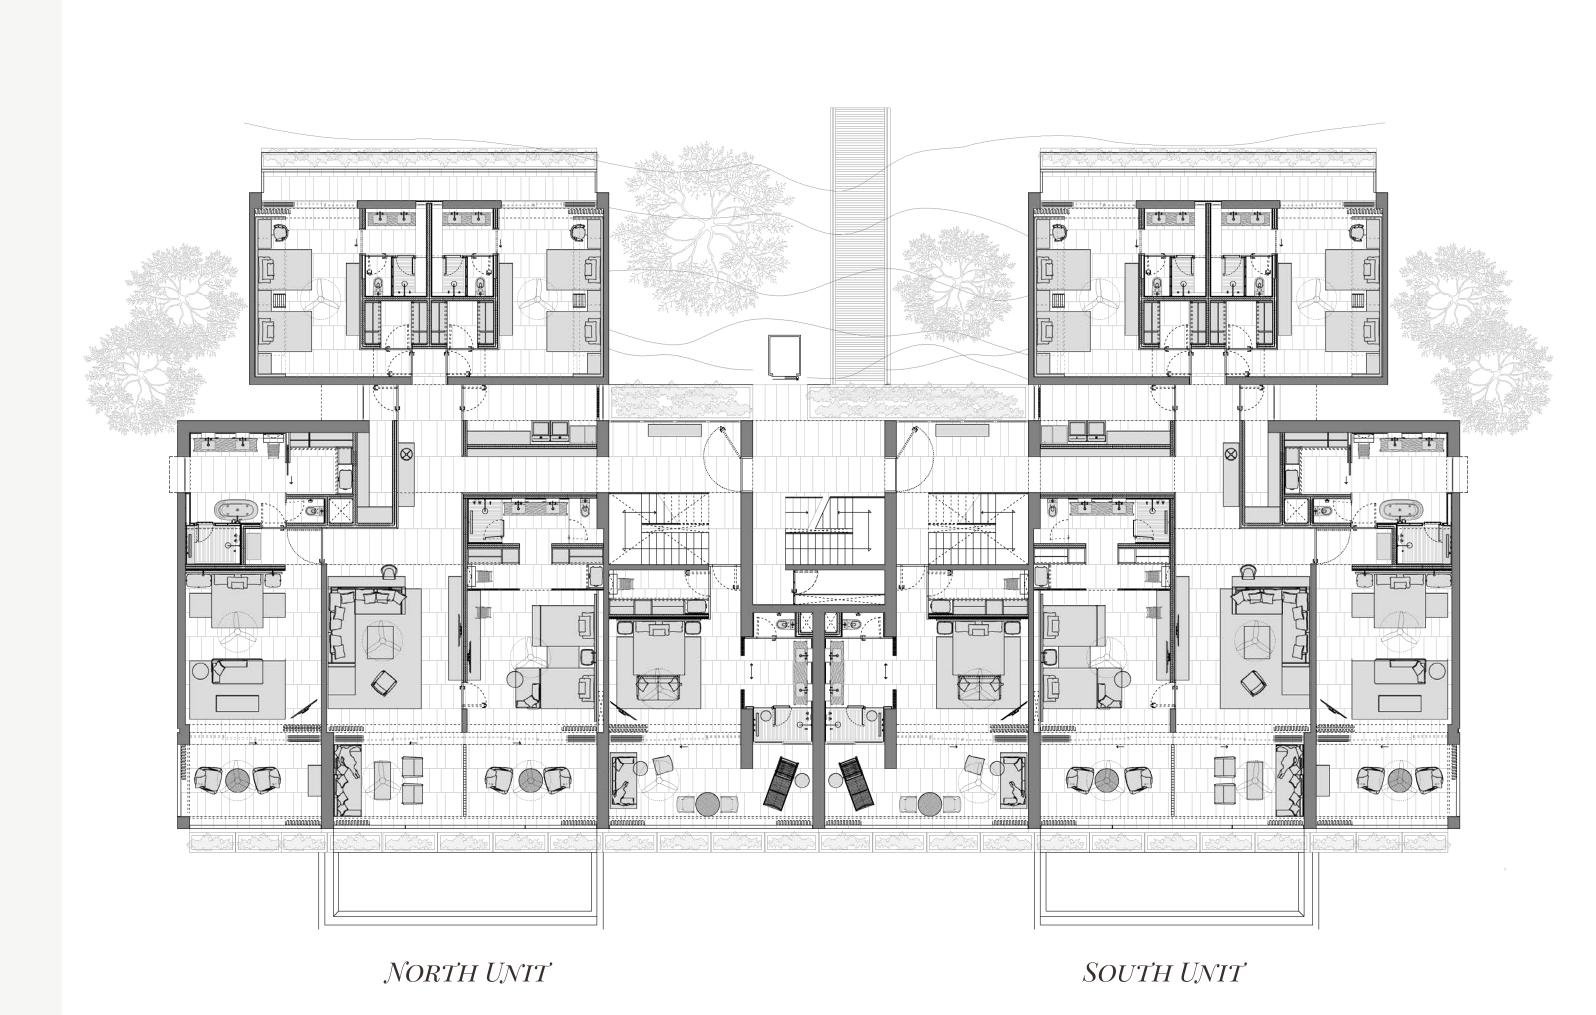

SOUTH UNIT

#### **FEATURES**

- 4 bedrooms
- 4 full baths
- Main Primary bathroom with tub
- 1 partial bath
- Main primary bedroom with covered terrace
- Lock-off bedroom with spa
- Bedrooms 2 & 3 with balconies
- Bunk option in back bedrooms
- Main living area with large terrace and pool

#### **SPACES**

| Total Living Space: | 5,737 sqft   532.90 sqm                     |
|---------------------|---------------------------------------------|
| Interior Space:     | 4,100 sqft   380.90 sqm                     |
| Exterior Space      | 1,637 sqft   152 sqm (TERRACES & BALCONIES) |
| Pool:               | 30' x 8' (9.25m x 2.4m)                     |
| Spa:                | 6' x 9' (1.8m x 2.7m)                       |

# **FEATURES**

- 4 bedrooms
- 4 full baths
- Main Primary bathroom with tub
- 1 partial bath
- Main primary bedroom with covered terrace
- Bedrooms 2 & 3 with balconies
- Main living area with large terrace and spa
- Bunk option in back bedrooms
- Lock-off bedroom

#### **SPACES**

| Total Living Space: | 5,739 sqft   499.72 sqm                     |
|---------------------|---------------------------------------------|
| Interior Space:     | 4,100 sqft   380.90 sqm                     |
| Exterior Space      | 1,279 sqft   118 sqm (TERRACES & BALCONIES) |
| Spa:                | 6' x 9' (1.8m x 2.7m)                       |