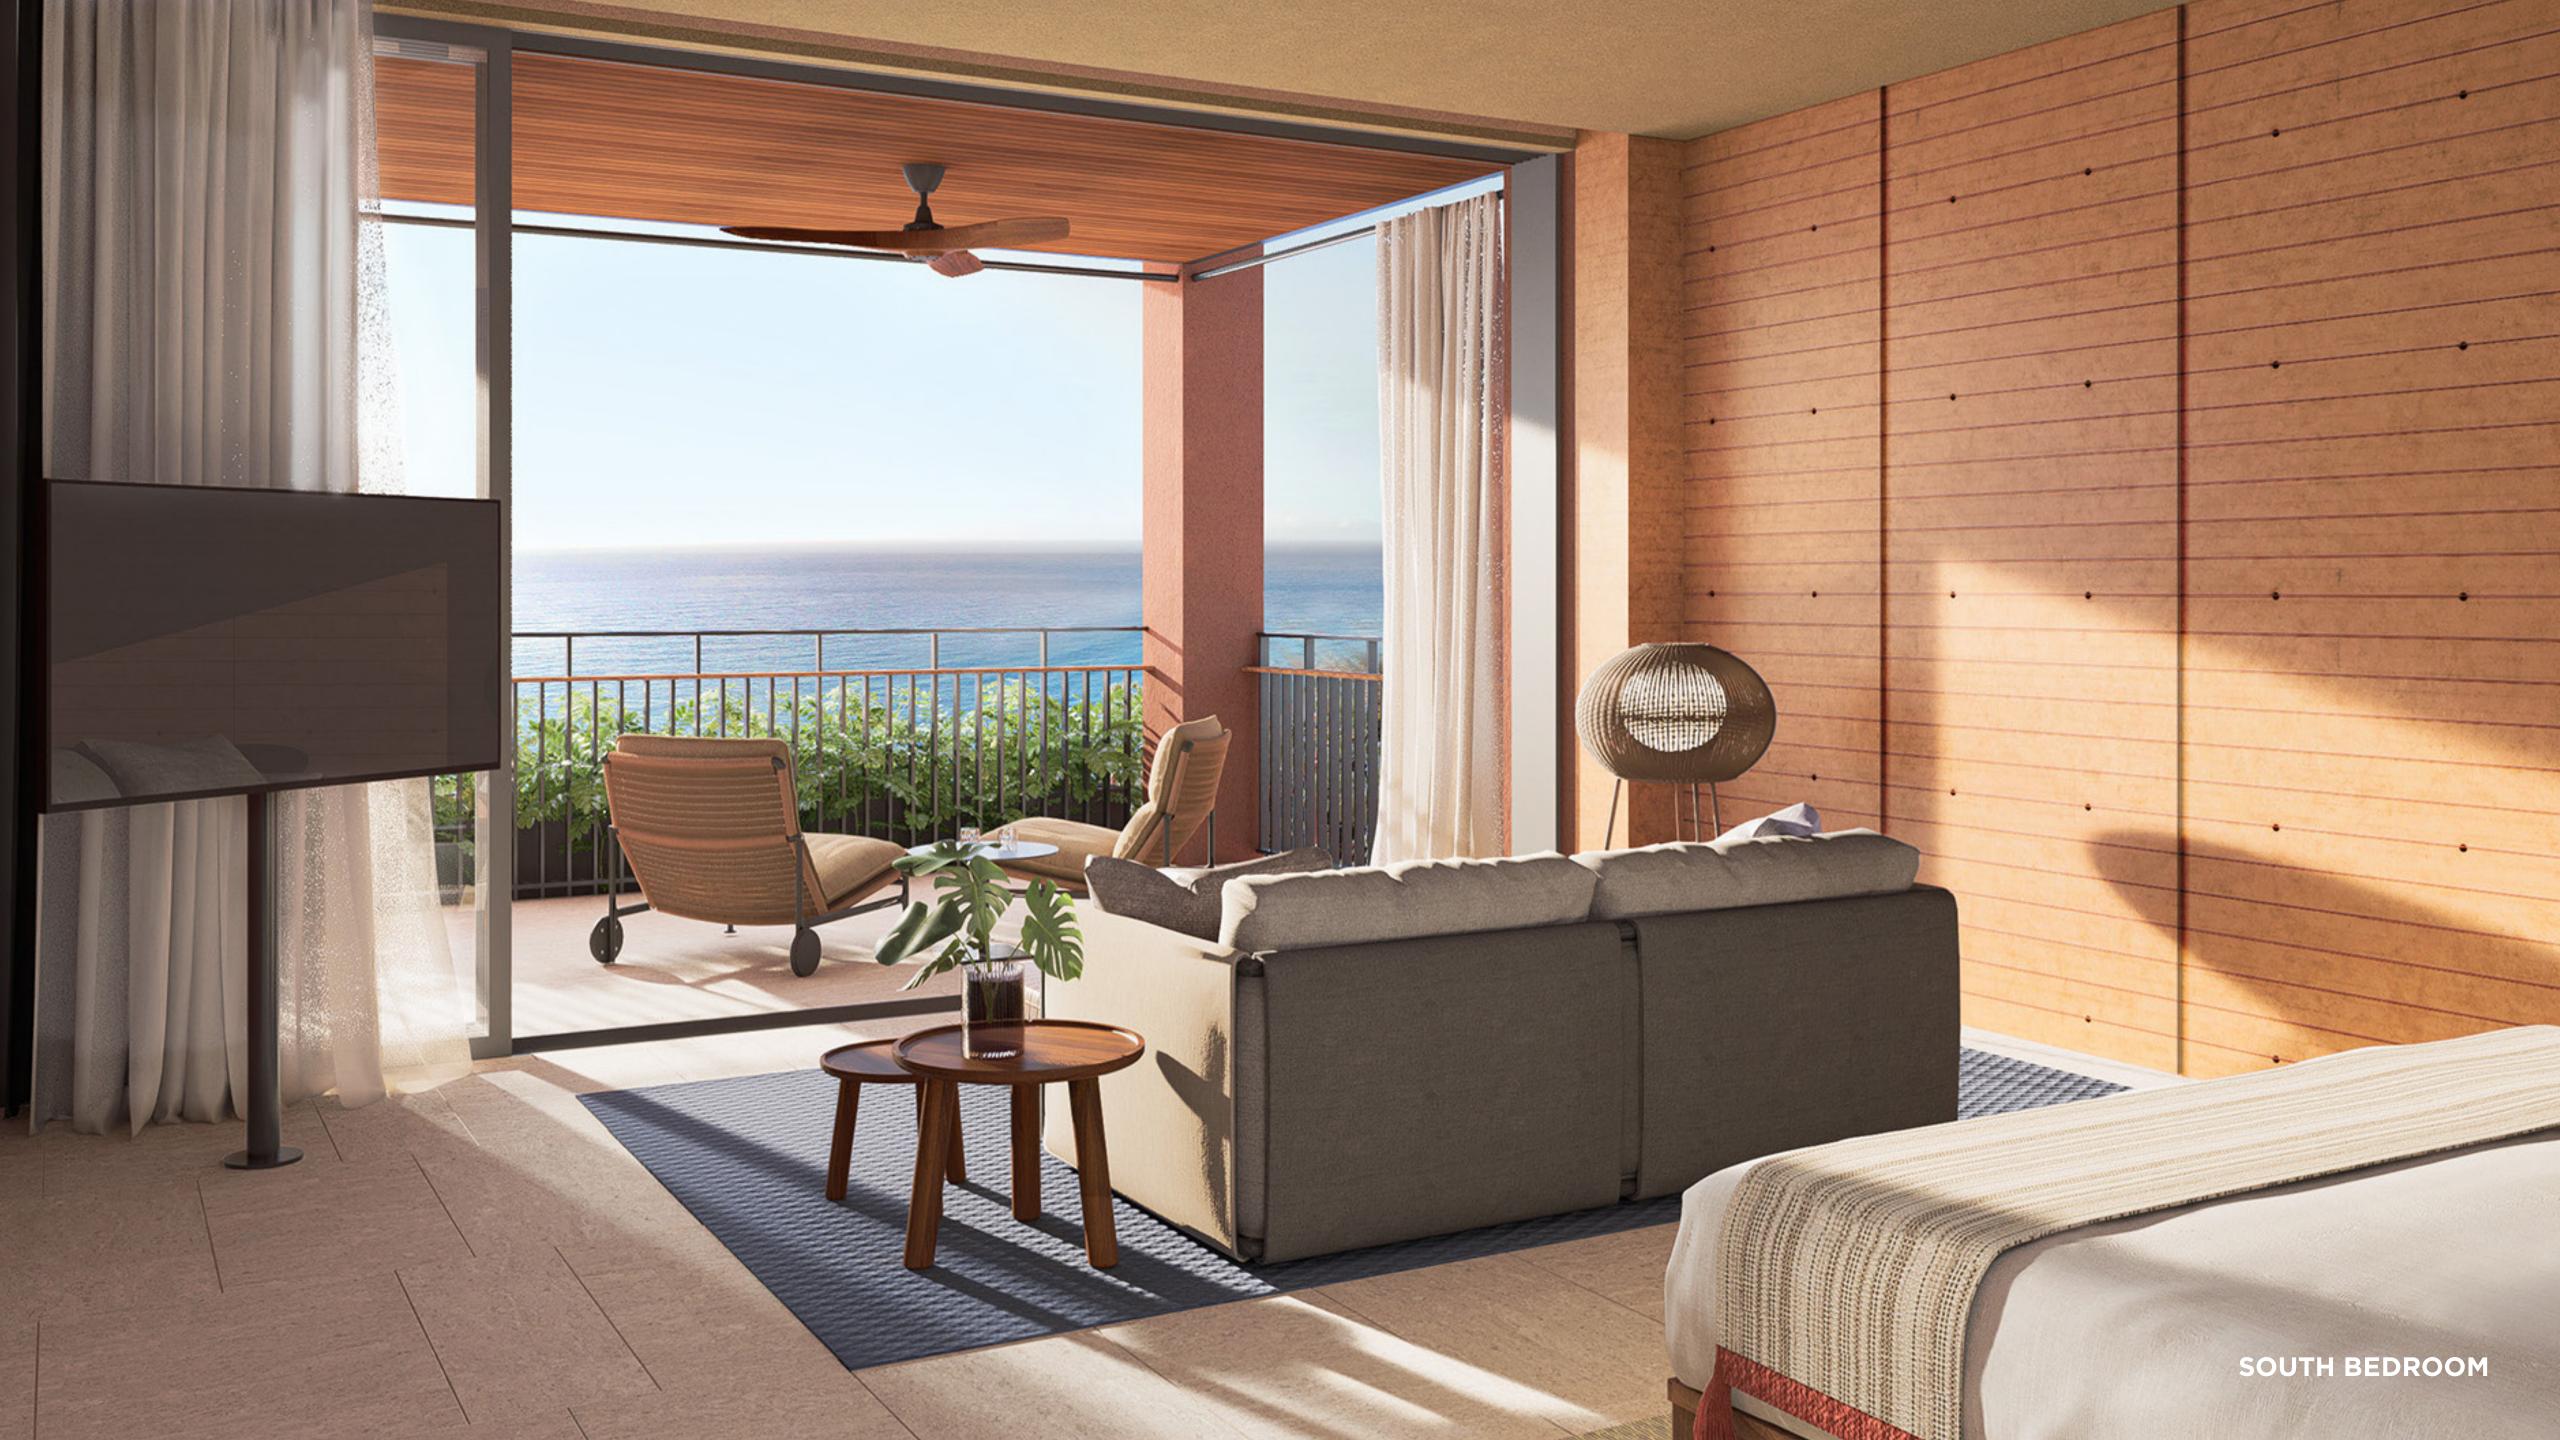

#### **FEATURES**

- 4 bedrooms
- 4 full baths
- Main Primary bathroom with tub
- 1 partial bath
- Main primary bedroom with covered terrace
- Lock-off bedroom with spa
- Bedrooms 2 & 3 with balconies
- Bunk option in back bedrooms
- Main living area with large terrace and pool

# **FEATURES**

- 4 bedrooms
- 4 full baths
- Main Primary bathroom with tub
- 1 partial bath
- Main primary bedroom with covered terrace
- Bedrooms 2 & 3 with balconies
- Main living area with large terrace and spa
- Bunk option in back bedrooms
- Lock-off bedroom