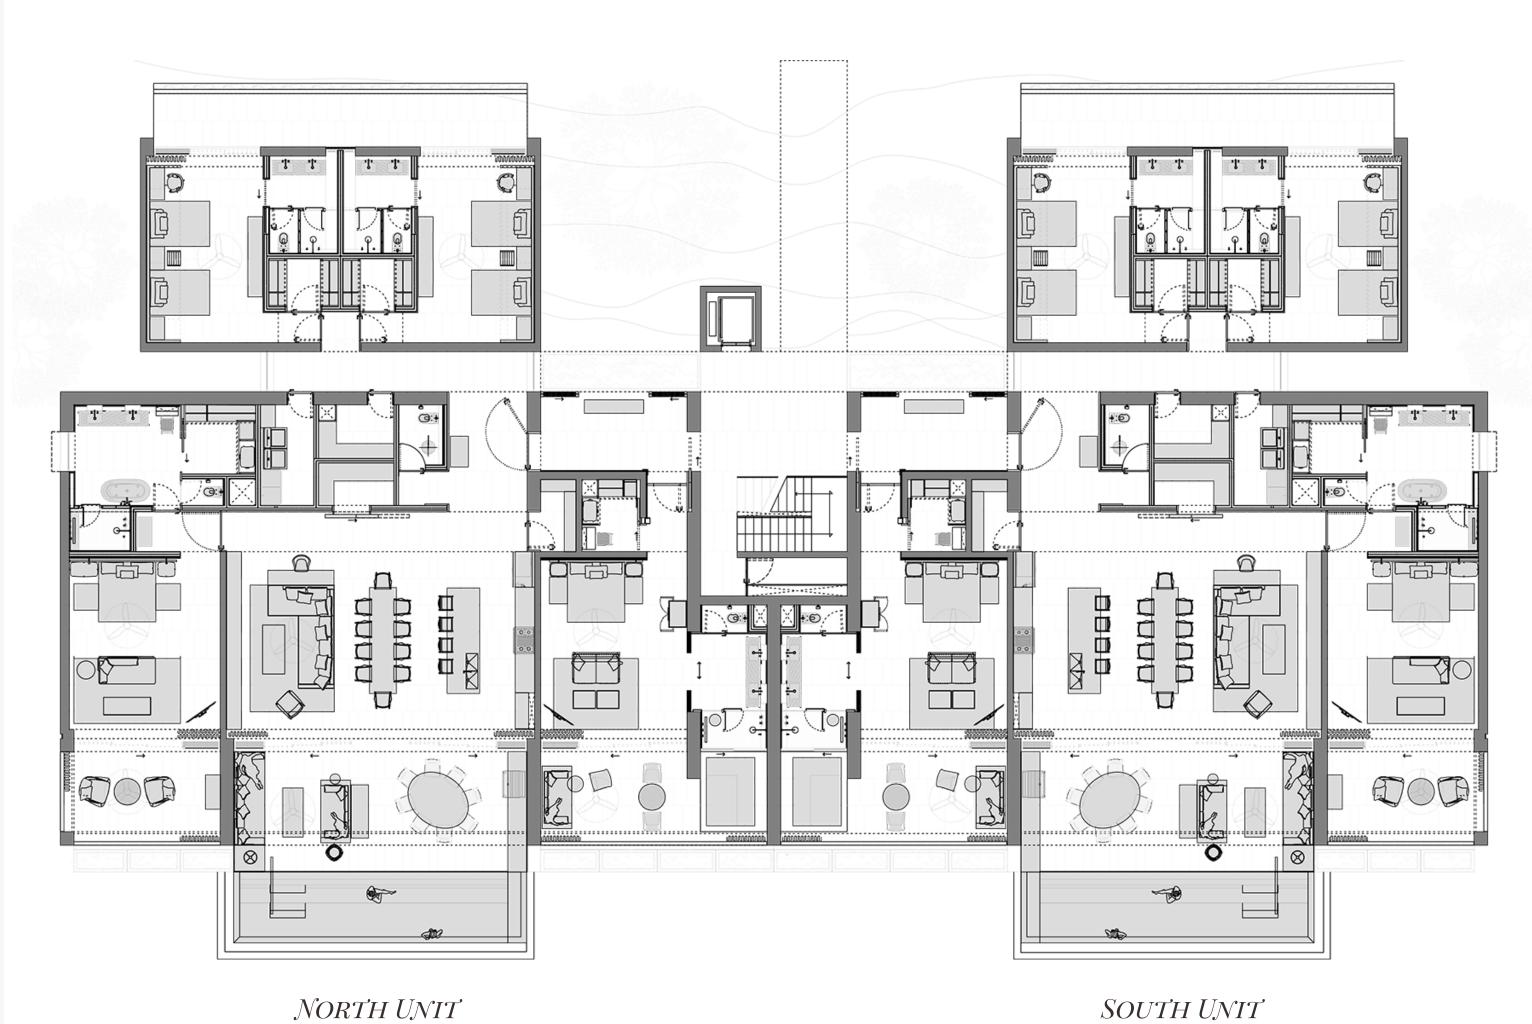

#### **FEATURES**

- 4 bedrooms
- 4 full baths
- Main Primary bathroom with tub
- 1 partial bath
- Main primary bedroom with covered terrace
- Lock-off bedroom with spa
- Bedrooms 2 & 3 with balconies
- Bunk option in back bedrooms
- Main living area with large terrace and pool

#### **SPACES**

| Total Living Space: | 5,737 sqft   532.90 sqm                     |
|---------------------|---------------------------------------------|
| Interior Space:     | 4,100 sqft   380.90 sqm                     |
| Exterior Space      | 1,637 sqft   152 sqm (TERRACES & BALCONIES) |
| Pool:               | 30' x 8' (9.25m x 2.4m)                     |
| Spa:                | 6' x 9' (1.8m x 2.7m)                       |

SOUTH UNIT

# **FEATURES**

- 4 bedrooms
- 4 full baths
- Main Primary bathroom with tub
- 1 partial bath
- Main primary bedroom with covered terrace
- Bedrooms 2 & 3 with balconies
- Main living area with large terrace and spa
- Bunk option in back bedrooms
- Lock-off bedroom

#### **SPACES**

| Total Living Space: | 5,739 sqft   499.72 sqm                     |
|---------------------|---------------------------------------------|
| Interior Space:     | 4,100 sqft   380.90 sqm                     |
| Exterior Space      | 1,279 sqft   118 sqm (TERRACES & BALCONIES) |
| Spa:                | 6' x 9' (1.8m x 2.7m)                       |