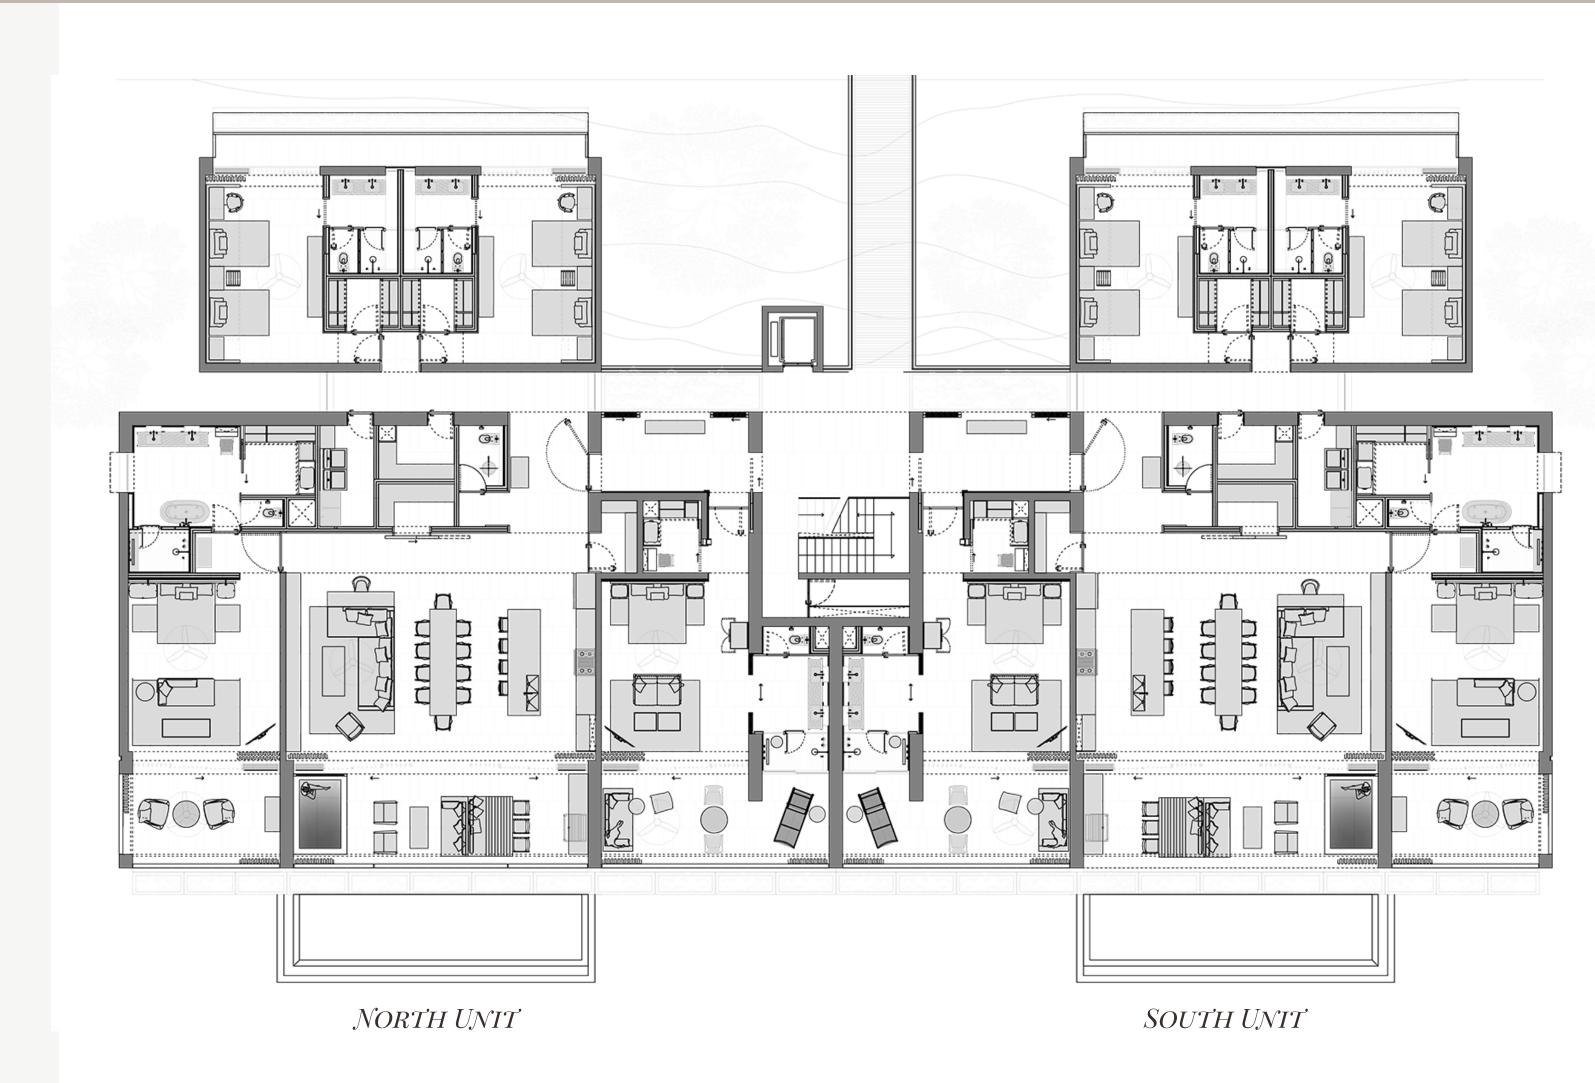

#### **FEATURES**

- 4 bedrooms
- 4 full baths
- Main Primary bathroom with tub
- 1 partial bath
- Main primary bedroom with covered terrace
- Lock-off bedroom with spa
- Bedrooms 2 & 3 with balconies
- Bunk option in back bedrooms
- Main living area with large terrace and pool

#### **SPACES**

| Total Living Space: | 5,737 sqft   532.90 sqm                     |
|---------------------|---------------------------------------------|
| Interior Space:     | 4,100 sqft   380.90 sqm                     |
| Exterior Space      | 1,637 sqft   152 sqm (TERRACES & BALCONIES) |
| Pool:               | 30' x 8' (9.25m x 2.4m)                     |
| Spa:                | 6' x 9' (1.8m x 2.7m)                       |

SOUTH UNIT

# **FEATURES**

- 4 bedrooms
- 4 full baths
- Main Primary bathroom with tub
- 1 partial bath
- Main primary bedroom with covered terrace
- Bedrooms 2 & 3 with balconies
- Main living area with large terrace and spa
- Bunk option in back bedrooms
- Lock-off bedroom

#### **SPACES**

| Total Living Space: | 5,739 sqft   499.72 sqm                     |
|---------------------|---------------------------------------------|
| Interior Space:     | 4,100 sqft   380.90 sqm                     |
| Exterior Space      | 1,279 sqft   118 sqm (TERRACES & BALCONIES) |
| Spa:                | 6' x 9' (1.8m x 2.7m)                       |