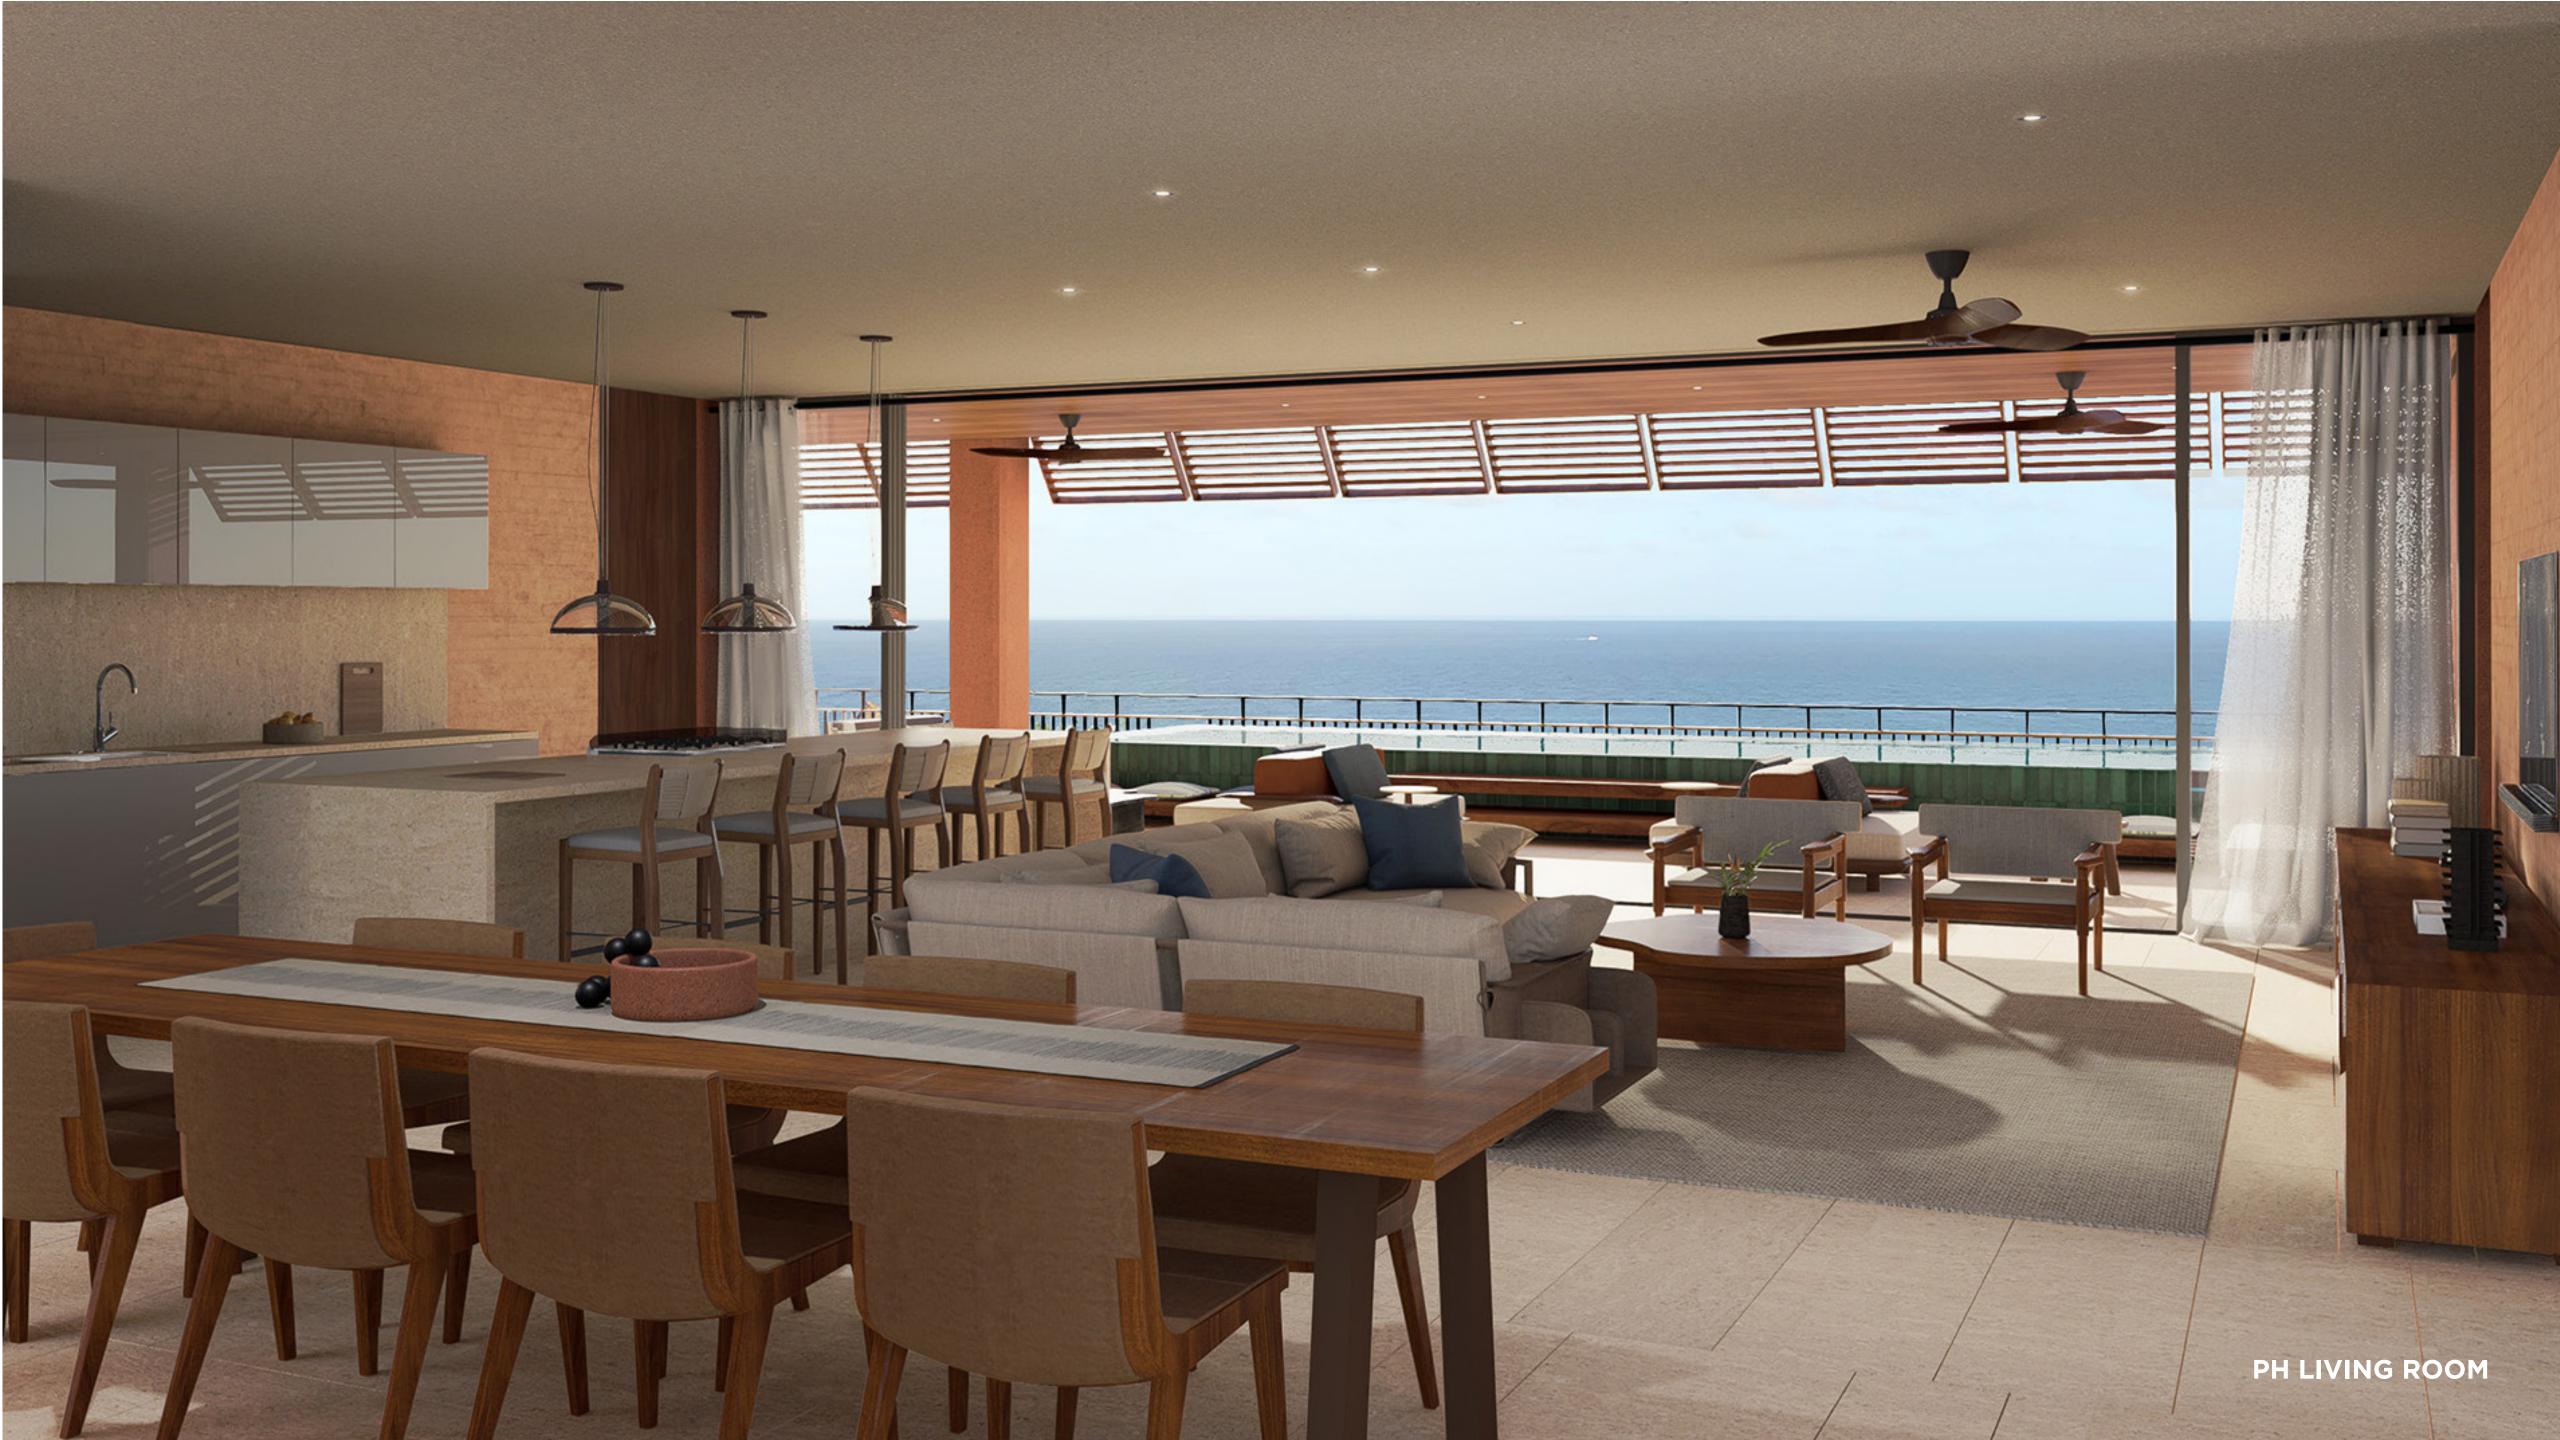

# **FEATURES**

- Pool: 32.5" (9.9m) x 9.35" (2.85m)
- Chef's kitchen
- Living and dining rooms
- Pantry
- 1 Full bath
- Outdoor kitchen
- Outdoor living spaces

#### **SPACES**

| Total Living Space: | 4,139 sqft   384.52 sqm                        |
|---------------------|------------------------------------------------|
| Interior Space:     | 1,826 sqft   169.64 sqm                        |
| Exterior Space      | 2,313 sqft   214.88 sqm (Terraces & Balconies) |