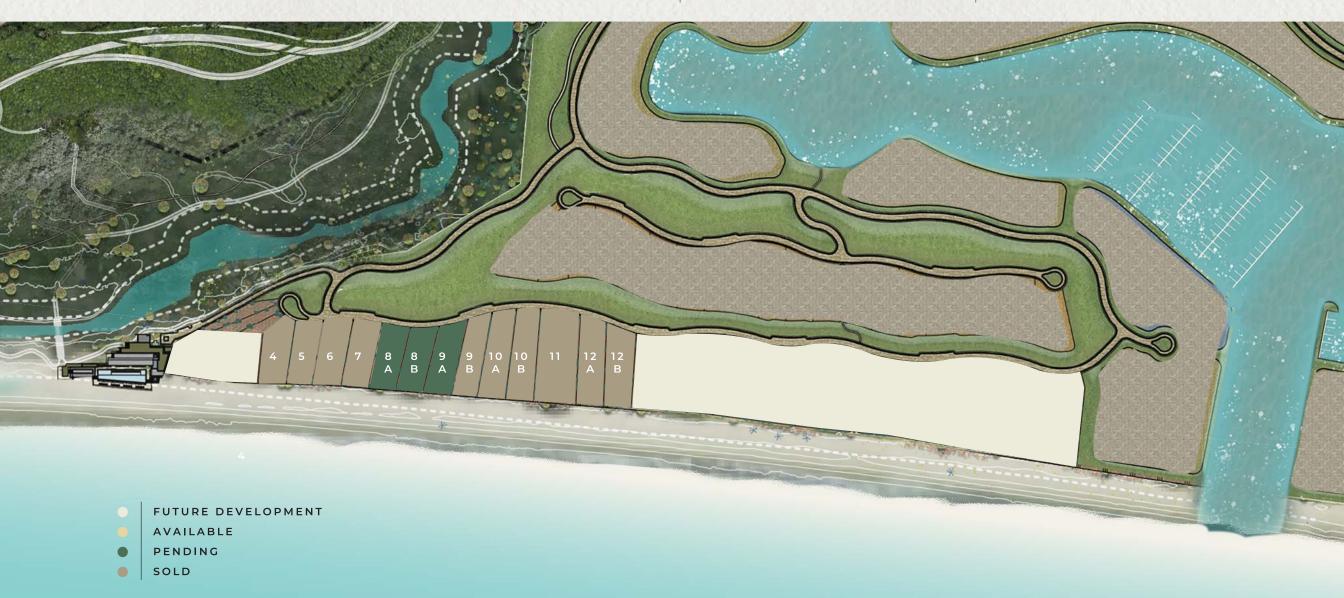

# Site Map

| ESTATE | HOMESITE SQ. FT. | HOMESITE ACREAGE |
|--------|------------------|------------------|
| 8A     | 23,537           | 0.54             |
| 8B     | 22,320           | 0.51             |
| 9A     | 24,390           | 0.55             |

### Estate 8-A

#### LOT SIZE

±0.54 AC

±23,537 SQFT

±2,187 SQM

### Estate 8-B

#### LOT SIZE

±0.51 AC

±22,320 SQFT

±2,074 SQM

### Estate 9-A

#### LOT SIZE

±0.56 AC

±24,390 SQFT

±2,266 SQM

By Appointment Only

DiscoverMore@NaukaNayarit.com

NAUKA +1 888.687.5535 SIARI: +1 888.820.8191