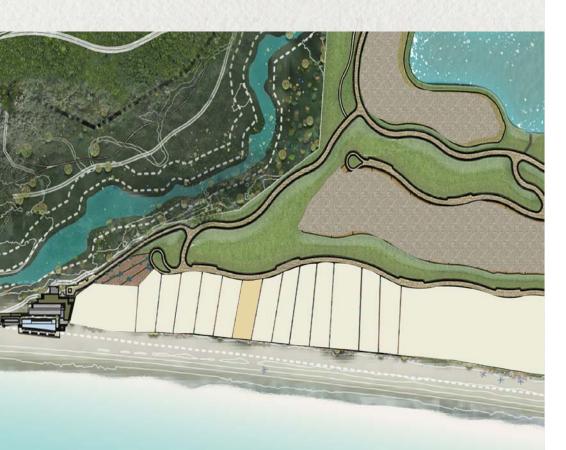

## Master Plan

# Site Map

| ESTATE | HOMESITE SQ. FT. | HOMESITE ACREAGE |
|--------|------------------|------------------|
| 8A     | 23,537           | 0.54             |
| 8B     | 22,320           | 0.51             |
| 9A     | 24,390           | 0.55             |