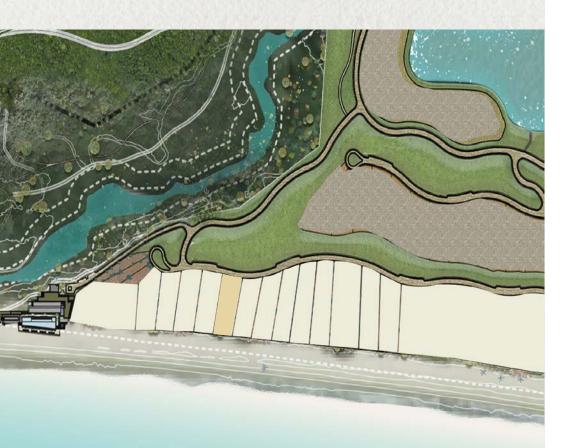

## Master Plan

# Site Map

| ESTATE | HOMESITE SQ. FT. | HOMESITE ACREAGE |
|--------|------------------|------------------|
| 8A     | 23,537           | 0.54             |
| 8B     | 22,320           | 0.51             |
| 9A     | 24,390           | 0.55             |