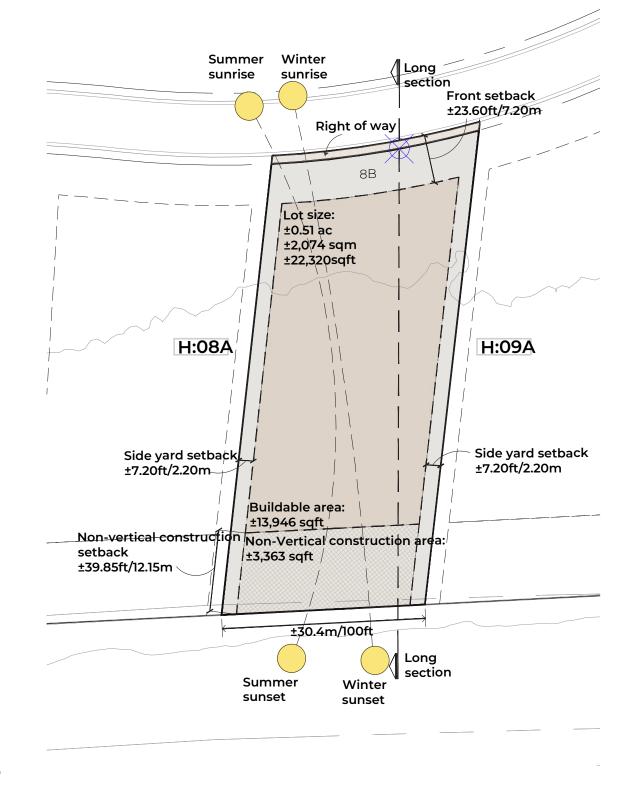

h the Pacific Ocean. The beach is your backyard, the lapping waves and seabird songs are your playlist, and the endless horizon is your picture-perfect backdrop, a truly idyllic everyday escape.

Close by Nauka amenities including the Beach Club, the Fazio Golf Course, and the Marina Village and Yacht Club make this limited collection of homesites even more coveted.





## Master Plan





# Site Map

| ESTATE | HOMESITE SQ. FT. | HOMESITE ACREAGE |
|--------|------------------|------------------|
| 8A     | 23,537           | 0.54             |
| 8B     | 22,320           | 0.51             |
| 9A     | 24,390           | 0.55             |







### Estate 8-A

#### LOT SIZE

±0.54 AC

±23,537 SQFT

±2,187 SQM







### Estate 8-B

#### LOT SIZE

±0.51 AC

±22,320 SQFT

±2,074 SQM







### Estate 9-A

#### LOT SIZE

±0.56 AC

±24,390 SQFT

±2,266 SQM











By Appointment Only

DiscoverMore@NaukaNayarit.com

NAUKA +1 888.687.5535 SIARI: +1 888.820.8191