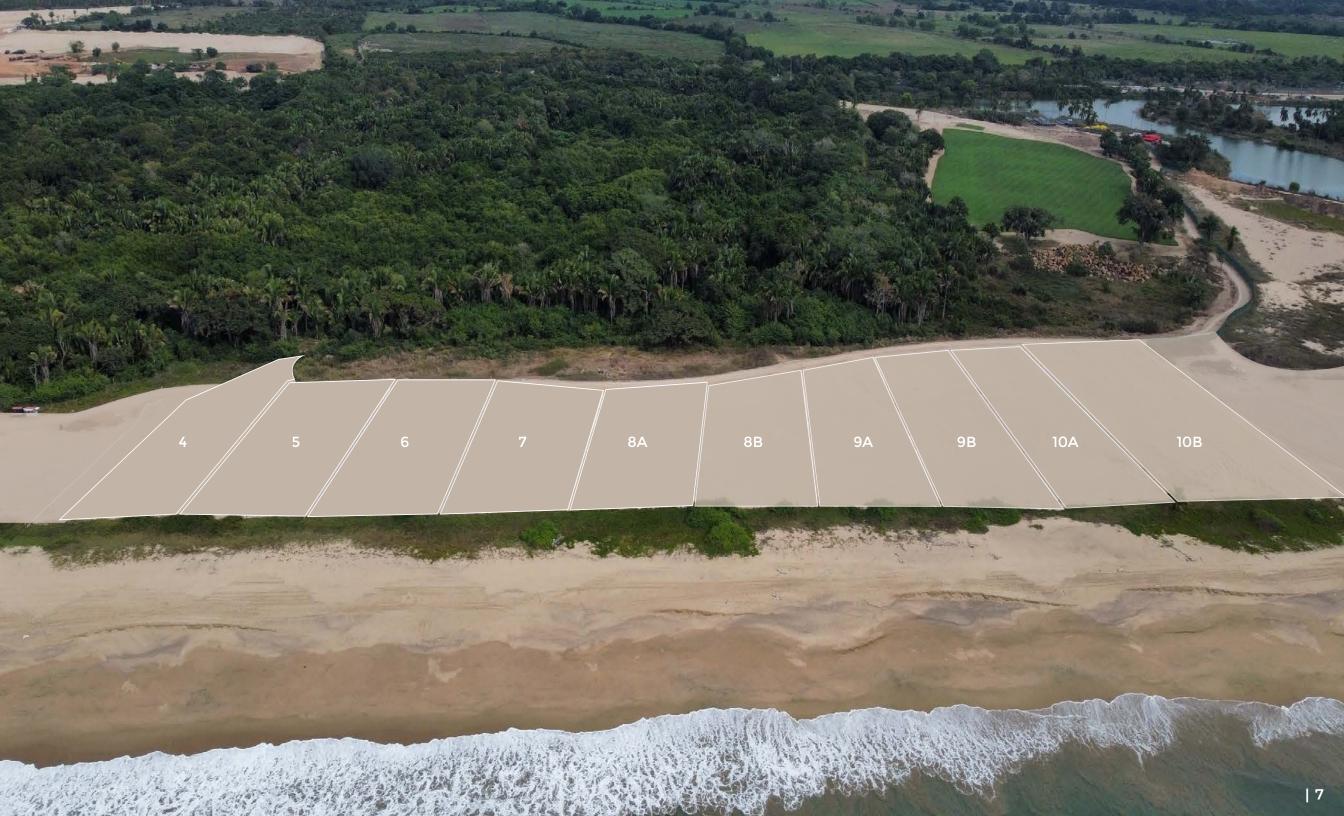

#### BEACH ESTATES

Situated directly on Nauka's pristine 2+mile golden sand beach, the Beach Estates place owners front and center with the Pacific Ocean. The beach is your backyard, the lapping waves and seabird songs are your playlist, and the endless horizon is your picture-perfect backdrop, a truly idyllic everyday escape.

# Site Map

| ESTATE | HOMESITE SQ. FT. | HOMESITE ACREAGE |
|--------|------------------|------------------|
| 8A     | 23,537           | 0.54             |
| 8B     | 22,320           | 0.51             |
| 9A     | 24,390           | 0.55             |