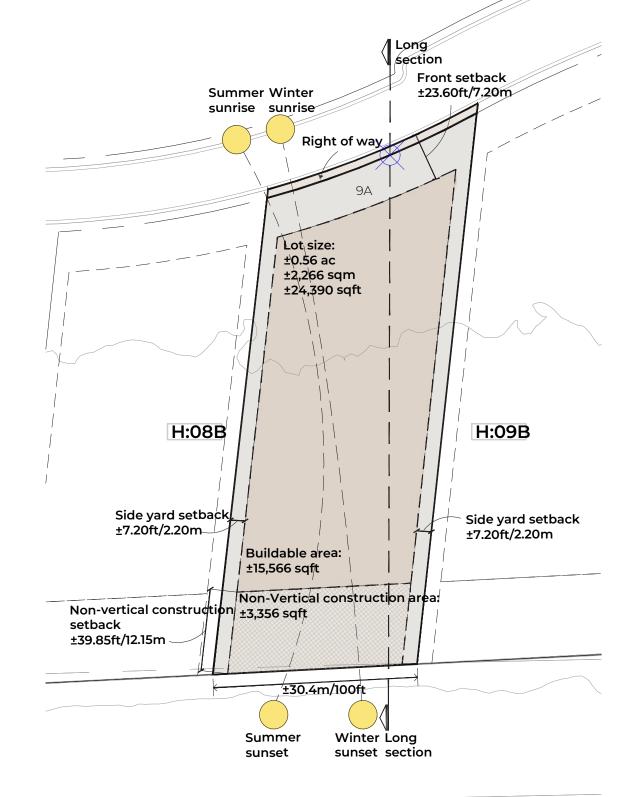

### Estate 9-A

#### LOT SIZE

±0.56 AC

±24,390 SQFT

±2,266 SQM

By Appointment Only

DiscoverMore@NaukaNayarit.com

NAUKA +1 888.687.5535 SIARI: +1 888.820.8191