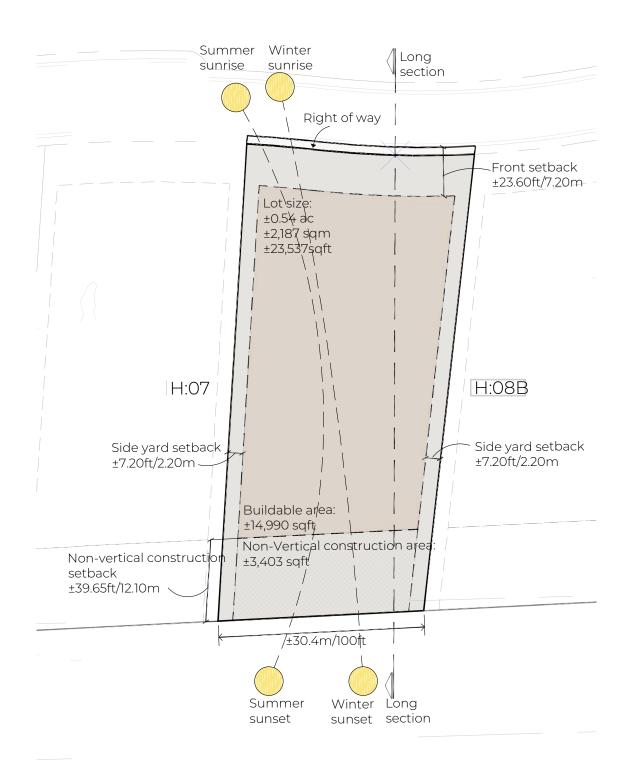

le golden sand beach, the Beach Estates place owners front and center with the Pacific Ocean. The beach is your backyard, the lapping waves and seabird songs are your playlist, and the endless horizon is your picture-perfect backdrop, a truly idyllic everyday escape.

Close by Nauka amenities including the Beach Club, the Fazio Golf Course, and the Marina Village and Yacht Club make this limited collection of homesites even more coveted.





## Master Plan





# Site Map

| ESTATE | HOMESITE SQ. FT. | HOMESITE ACREAGE |
|--------|------------------|------------------|
| 8A     | 23,537           | 0.54             |
| 8B     | 22,320           | 0.51             |
| 9A     | 24,390           | 0.55             |







### Estate 8-A

#### LOT SIZE

±0.54 AC

±23,537 SQFT

±2,187 SQM







### Estate 8-B

#### LOT SIZE

±0.51 AC

±22,320 SQFT

±2,074 SQM







### Estate 9-A

#### LOT SIZE

±0.56 AC

±24,390 SQFT

±2,266 SQM











By Appointment Only

DiscoverMore@NaukaNayarit.com

NAUKA +1 888.687.5535 SIARI: +1 888.820.8191